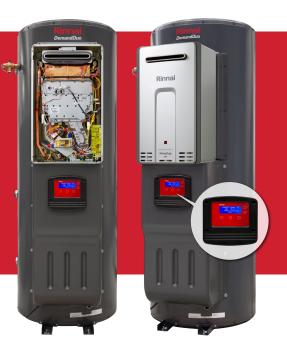

## Lightweight and robust construction

The Demand Duo 1 unit just got even smarter with the addition of a state of the art push button LCD controller to compliment its current features. Available in natural gas or LPG with a 250 litre storage tank there is a product to suit your requirements. Light weight yet robust construction allows for easy transportation into those hard to reach places and once in place connect up the pipes, plug into a standard GPO and away you go. You now have years of consistent hot water at the touch of a button.

### **Features**

- Australian made Stainless Steel (444) storage tank
- · Lightweight construction for ease of handling
- 83.3%\* thermal efficiency water heater offering energy savings to reduce your gas bill and CO2 footprint
- Flue adaptor (DD1FADAPT) available for trouble free internal installations
- 315L version available for extra storage
- Fast replacement of existing storage system with no extra plumbing required
- Push button interface with LCD display