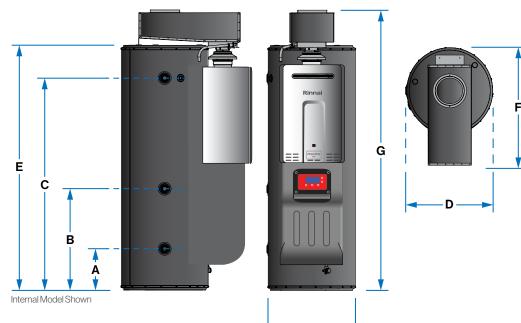

#### **Dimensions**

| Code         | А     | В     | с      | D     | E      | F     | G      | Empty Weight | Flue      |
|--------------|-------|-------|--------|-------|--------|-------|--------|--------------|-----------|
| DD128E250N/L | 285mm | 700mm | 1465mm | 600mm | 1690mm | 880mm | N/A    | 93kgs        | N/A       |
| DD128I250N/L | 285mm | 700mm | 1465mm | 600mm | 1690mm | 880mm | 1895mm | 93kgs        | DD1FADAPT |