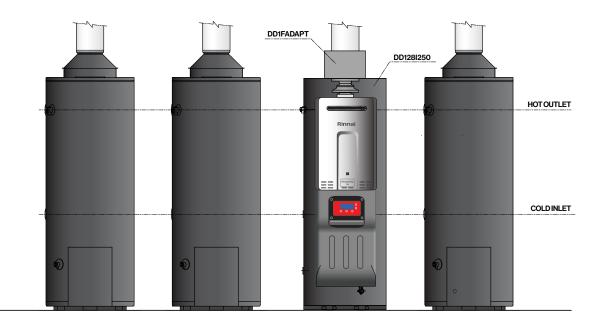

### **Features**

- Australian made Stainless Steel (444) storage tank
- · Lightweight construction for ease of handling
- 83.3%\* thermal efficiency water heater offering energy savings to reduce your gas bill and CO2 footprint
- Flue adaptor (DD1FADAPT) available for trouble free internal installations
- 315L version available for extra storage
- Fast replacement of existing storage system with no extra plumbing required
- Push button interface with LCD display

#### **Dimensions**

| Code         | А     | В     | с      | D     | E      | F     | G      | Empty Weight | Flue      |
|--------------|-------|-------|--------|-------|--------|-------|--------|--------------|-----------|
| DD128E250N/L | 285mm | 700mm | 1465mm | 600mm | 1690mm | 880mm | N/A    | 93kgs        | N/A       |
| DD128I250N/L | 285mm | 700mm | 1465mm | 600mm | 1690mm | 880mm | 1895mm | 93kgs        | DD1FADAPT |

#### **Order Codes**

|          | Code         | Quantity |  |
|----------|--------------|----------|--|
| External | DD128E250N/L | 1        |  |
| Internal | DD1281250N/L | 1        |  |
| Internal | DD1FADAPT    | I        |  |