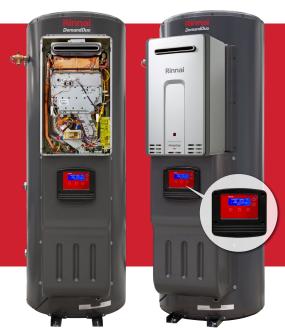

# Lightweight and robust construction

The Demand Duo 1 unit just got even smarter with the addition of a state of the art push button LCD controller to compliment its current features. Available in natural gas or LPG with a 250 litre storage tank there is a product to suit your requirements. Light weight yet robust construction allows for easy transportation into those hard to reach places and once in place connect up the pipes, plug into a standard GPO and away you go. You now have years of consistent hot water at the touch of a button.

### **Features**

- Australian made Stainless Steel (444) storage tank
- · Lightweight construction for ease of handling
- 83.3%\* thermal efficiency water heater offering energy savings to reduce your gas bill and CO2 footprint
- Flue adaptor (DD1FADAPT) available for trouble free internal installations
- 315L version available for extra storage
- Fast replacement of existing storage system with no extra plumbing required
- Push button interface with LCD display