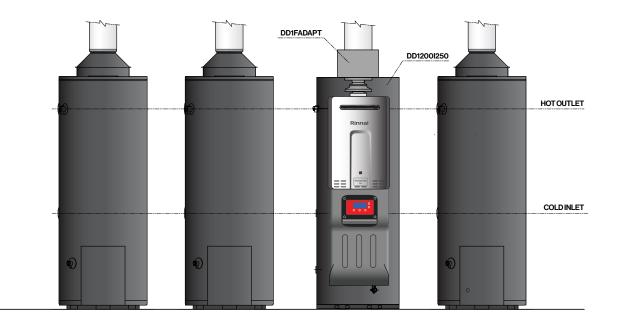

The Demand Duo 1 is also available with a 315L storage tank and is just a small part of the total Rinnai Commercial Hot Water offering. Rinnai also design and manufacture a full range of gas continuous flow, solar and storage products, with customised solutions to suit your application.