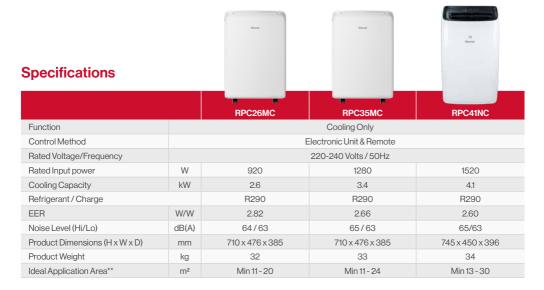

## Which model is right for me?

It's important to choose model is right for you! The room conditions should be considered when selecting your Rinnai Portable Cooler. For best performance, the cooler should be in a well insulated and sealed ground floor room with external walls facing east and/or south.