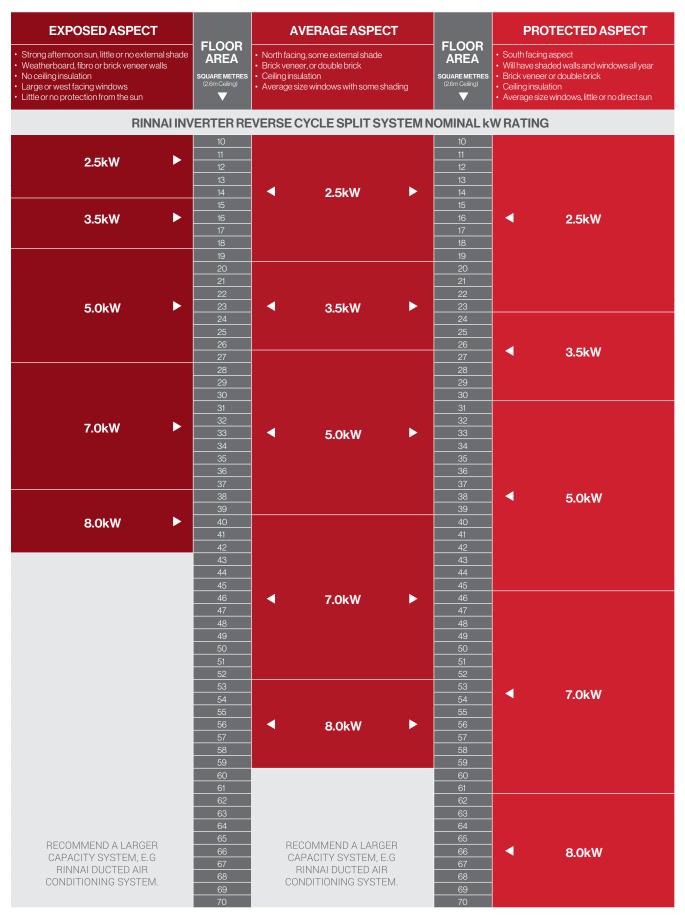

### **Rinnai T Series Selection Guide**

This guide has been developed to cover most normal situations. If unusual or abnormal conditions apply, a full heat load survey should be conducted.