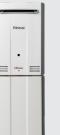

## Rinnai

W570 x H1100 mm

Colour matched to enhance the instal-lation by hiding unsightly pipe work and complement it's existing surroundings.

W350 x H460 x D160mm

Designed to house our premium Continuous Flow range, and hide the pipe work, its creates a smooth and clean finish to the installation.