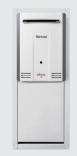

## Rinnai

W570 x H1100 mm

Colour matched to enhance the instal-lation by hiding unsightly pipe work and complement it's existing surroundings.

W350 x H460 x D160mm

Designed to house our premium Continuous Flow range, and hide the pipe work, its creates a smooth and clean finish to the installation.