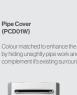

## Rinnai

W570 x H1100 mm

Colour matched to enhance the instal-lation by hiding unsightly pipe work and complement it's existing surroundings.

W350 x H460 x D160mm

Designed to house our premium Continuous Flow range, and hide the pipe work, its creates a smooth and clean finish to the installation.