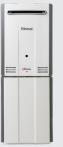

## Rinnai

W570 x H1100 mm

Colour matched to enhance the instal-lation by hiding unsightly pipe work and complement it's existing surroundings.

W350 x H460 x D160mm

Designed to house our premium Continuous Flow range, and hide the pipe work, its creates a smooth and clean finish to the installation.