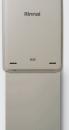

Fully Recessed Box (RBOX02)

Designed to house and hide not only the pipe work, but the Continuous Flow unit itself with a front cover creating a smooth and clean finish to the installation.

Colour matched to enhance the installation by hiding unsightly pipe work and complement it's existing surroundings.

Pipe Cover (PC11D)

Fully Recessed Box (RBOX05)

This Recess Box houses our largest Continuous Flow heater, it delivers a seamless and clean installation whilst providing access for maintenance.