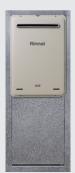

## Metal Recess Box (RBOX04L)

W424 x H1105 x D15 mm

## Metal Recess Box (RBOX06LW)

Built into the wall the metal recess box is designed to house and hide the pipework but also create a smooth and clean finish to the installation.

W424 x H1105 x D15 mm

W424 x H1105 x D15 mm

W424 x H1105 x D15 mm