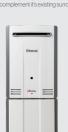

## Rinnai

W570 x H1100 mm

Colour matched to enhance the instal-lation by hiding unsightly pipe work and complement it's existing surroundings.

W350 x H460 x D160mm

Designed to house our premium Continuous Flow range, and hide the pipe work, its creates a smooth and clean finish to the installation.