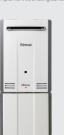

## Rinnai

W570 x H1100 mm

Colour matched to enhance the instal-lation by hiding unsightly pipe work and complement it's existing surroundings.

W350 x H460 x D160mm

Designed to house our premium Continuous Flow range, and hide the pipe work, its creates a smooth and clean finish to the installation.

Fully Recessed Box (RBOX02)

Designed to house and hide not only the pipe work, but the Continuous Flow unit itself with a front cover creating a smooth and clean finish to the installation.

Colour matched to enhance the installation by hiding unsightly pipe work and complement it's existing surroundings.