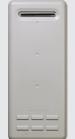

## Plastic Recess Box (Smart Box)

Manufactured from a tough UV stabilised ABS plastic, the smart box is light weight, easy to handle, durable and easy to install.

W446 x H1086 x D69 mm