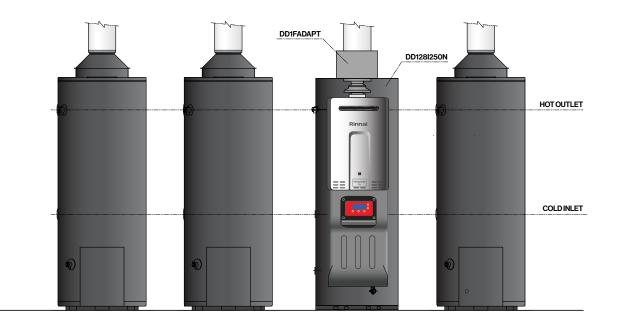

#### **Order Codes**

|          | Code                  | Quantity |  |
|----------|-----------------------|----------|--|
| External | external DD128E250N/L |          |  |
|          | DD128I250N/L          | 1        |  |
| Internal | DD1FADAPT             |          |  |

The Demand Duo 1 is also available with a 315L storage tank and is just a small part of the total Rinnai Commercial Hot Water offering. Rinnai also design and manufacture a full range of gas continuous flow, solar and storage products, with customised solutions to suit your application.