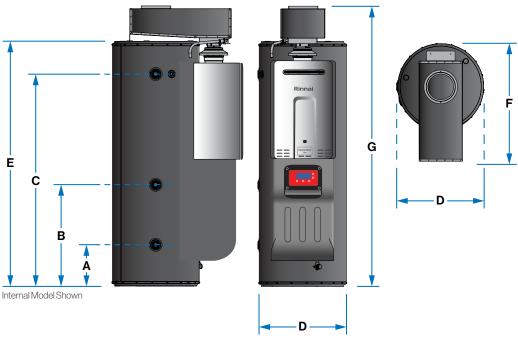

#### **Dimensions**

| Code         | Α     | В     | С      | D     | E      | F     | G      | Empty Weight | Flue      |
|--------------|-------|-------|--------|-------|--------|-------|--------|--------------|-----------|
| DD128E250N/L | 285mm | 700mm | 1465mm | 600mm | 1690mm | 880mm | N/A    | 93kgs        | N/A       |
| DD128I250N/I | 285mm | 700mm | 1465mm | 600mm | 1690mm | 880mm | 1895mm | 93kas        | DD1FADAPT |