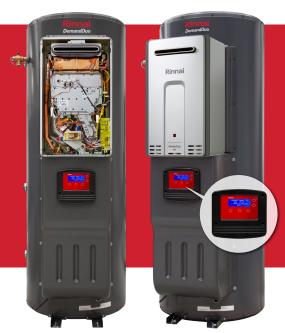

# Lightweight and robust construction

The Demand Duo 1 unit just got even smarter with the addition of a state of the art push button LCD controller to compliment its current features. Available in natural gas or LPG with a 250 litre storage tank there is a product to suit your requirements. Light weight yet robust construction allows for easy transportation into those hard to reach places and once in place connect up the pipes, plug into a standard GPO and away you go. You now have years of consistent hot water at the touch of a button.

### **Features**

- Australian made Stainless Steel (444) storage tank
- · Lightweight construction for ease of handling
- 83.3%\* thermal efficiency water heater offering energy savings to reduce your gas bill and CO2 footprint
- Flue adaptor (DD1FADAPT) available for trouble free internal installations
- 315L version available for extra storage
- Fast replacement of existing storage system with no extra plumbing required
- Push button interface with LCD display