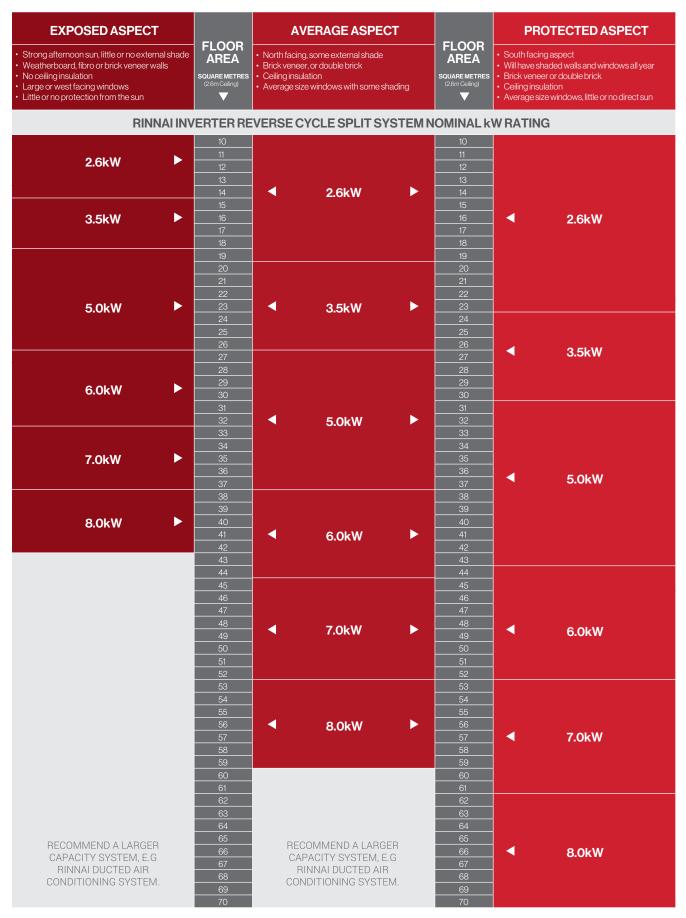

### **Rinnai P Series Selection Guide**

This guide has been developed to cover most normal situations. If unusual or abnormal conditions apply, a full heat load survey should be conducted.