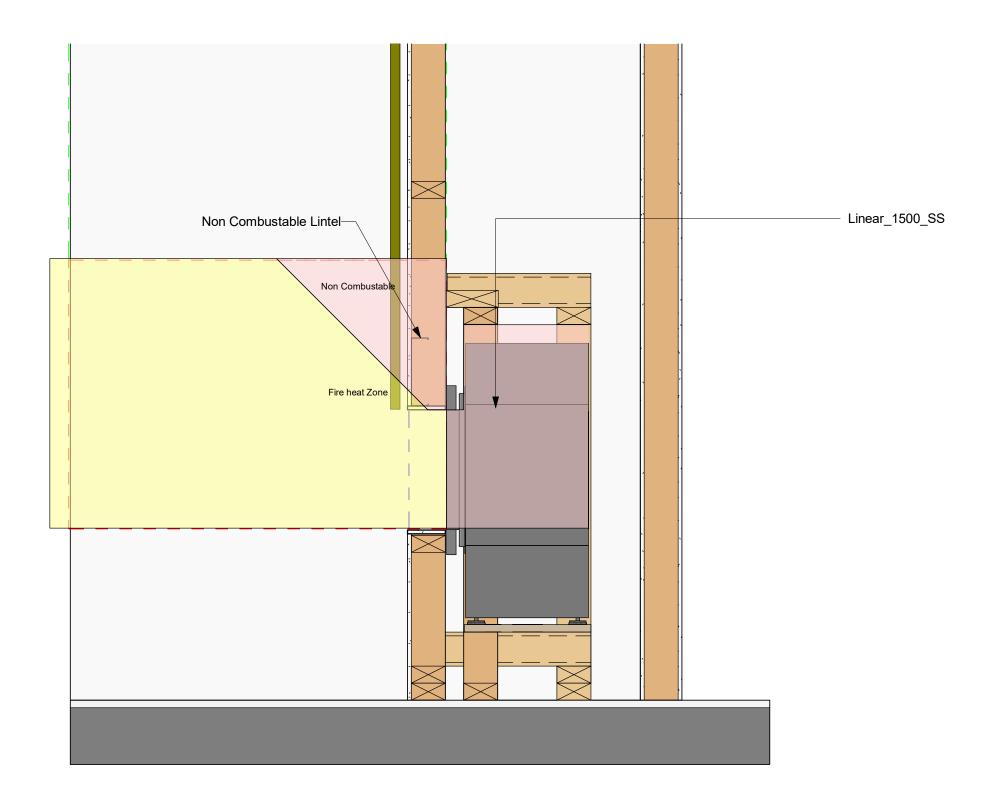

rinnai\_linear\_fireplace.rvt

Note:

Non Combustable zones require the use of non combustable framing and linings.

Section

Original Sheet Size A3 Note that designs illustrated are indicative examples only and will require specific design.

© 2019 Rinnai New Zealand Ltd. Rinnai is constantly improving its products, and as such, all information and specifications are subject to change or variation without notice.

Rinnai Linear Fire 1500 - Single Sided