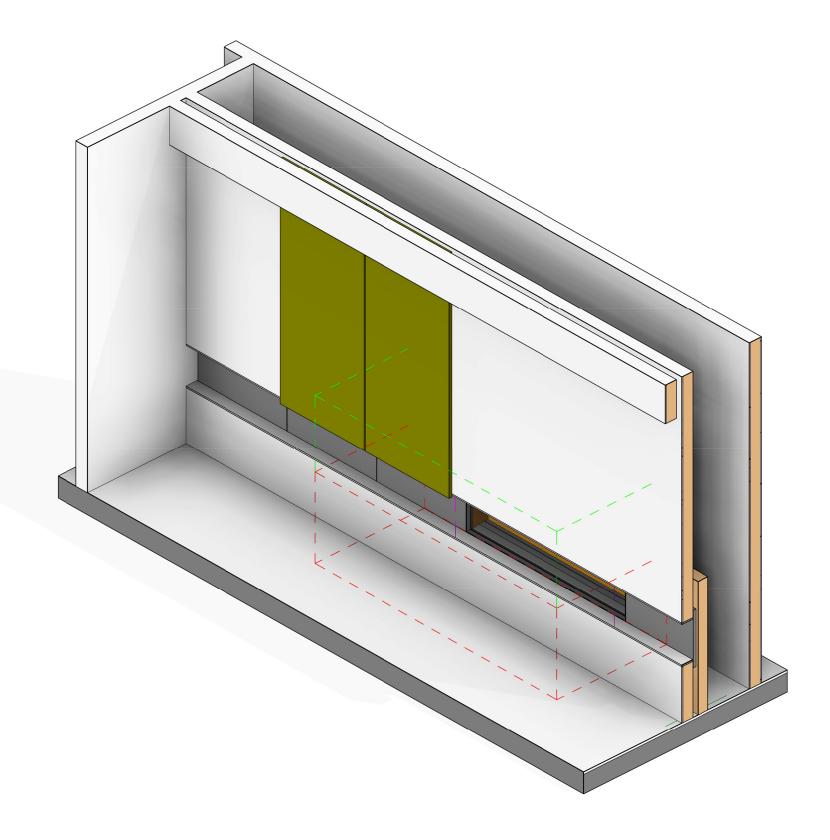

rinnai\_linear\_fireplace.rvt

Note:

Non Combustable zones require the use of non combustable framing and linings.

Isometric View

Original Sheet Size A3 Note that designs illustrated are indicative examples only and will require specific design.

© 2019 Rinnai New Zealand Ltd. Rinnai is constantly improving its products, and as such, all information and specifications are subject to change or variation without notice.

Rinnai Linear Fire 1500 - Single Sided

0800 746 624 Family: linear1500\_ss Type: Linear

Sheet: rinnai\_linear1500\_ss\_040