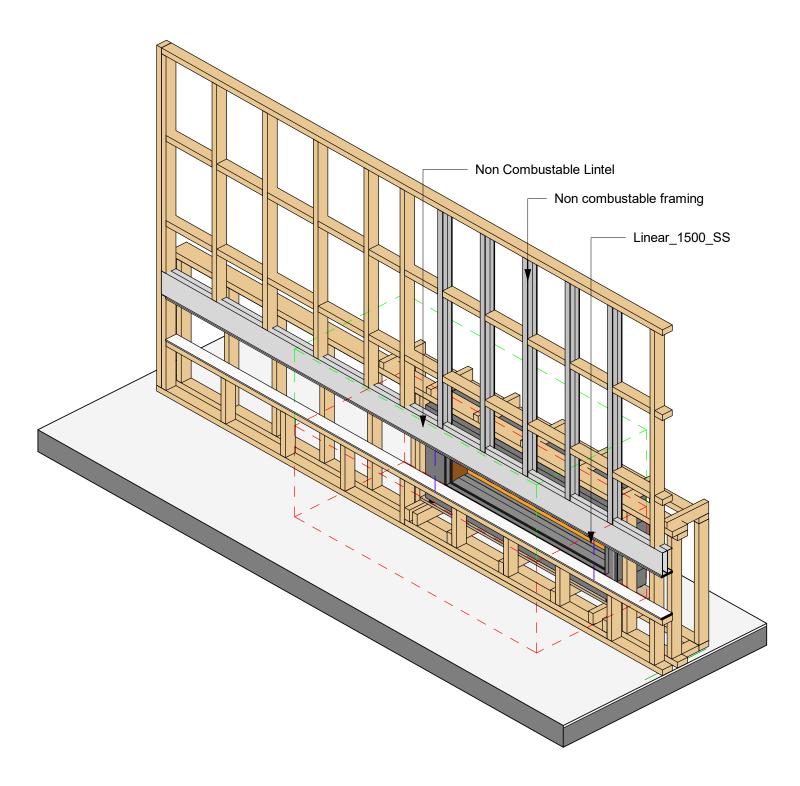

rinnai\_linear\_fireplace.rvt

Note:

Non Combustable zones require the use of non combustable framing and linings.

Isometric View

Original Sheet Size A3 Note that designs illustrated are indicative examples only and will require specific design.