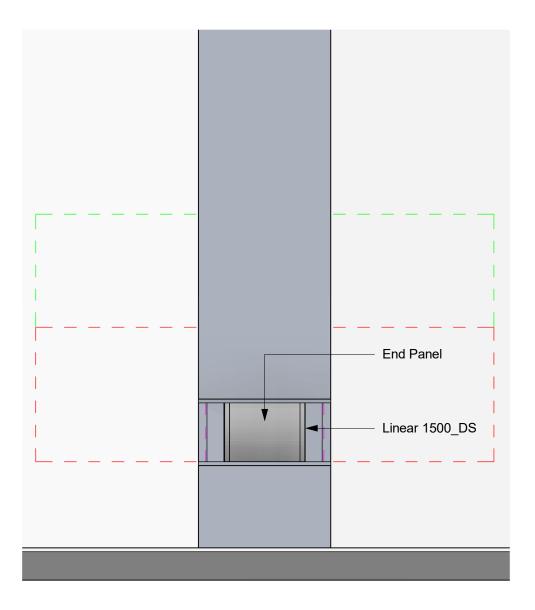

rinnai\_linear\_fireplace.rvt

Note:

Non Combustable zones require the use of non combustable framing and linings.

Elevation from Right

Original Sheet Size A3 Note that designs illustrated are indicative examples only and will require specific design.

© 2019 Rinnai New Zealand Ltd. Rinnai is constantly improving its products, and as such, all information and specifications are subject to change or variation without notice.

Elevations

Rinnai Linear Fire 1500 - Double Sided