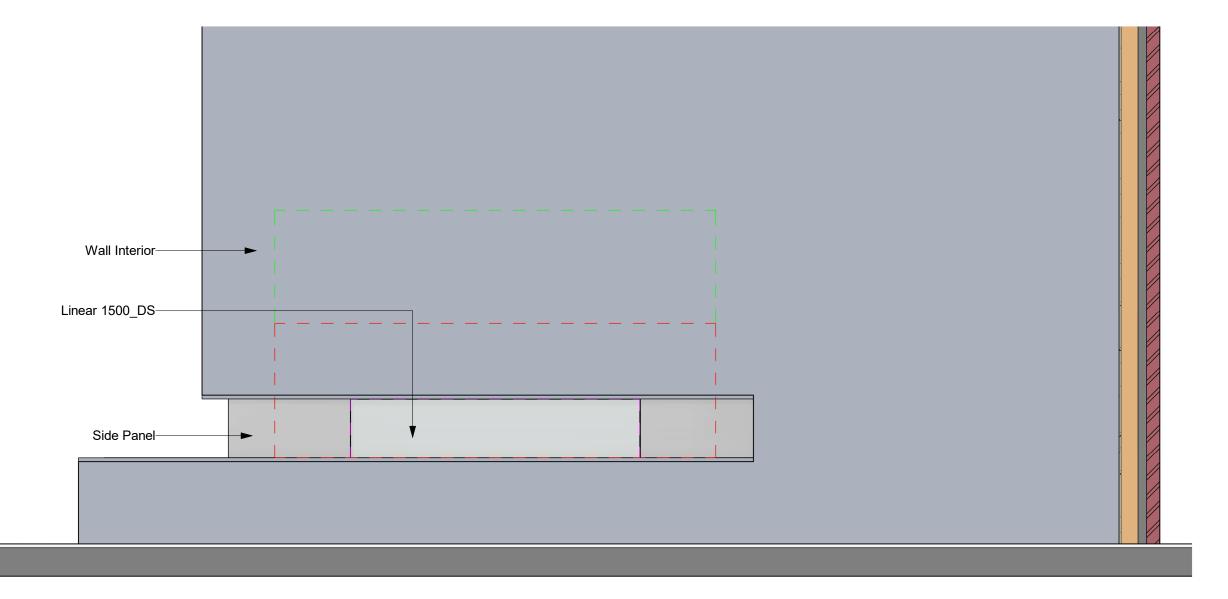

rinnai\_linear\_fireplace.rvt

Note:

Non Combustable zones require the use of non combustable framing and linings.

Elevation Back

Original Sheet Size A3 Note that designs illustrated are indicative examples only and will require specific design.

© 2019 Rinnai New Zealand Ltd. Rinnai is constantly improving its products, and as such, all information and specifications are subject to change or variation without notice.

Linear Fire 1500 - Double Sided Rinnai Elevations Back

0800 746 624 Family: linear1500\_ds Type: Linear Scale: 1:20

Sheet: rinnai\_linear1500\_ds\_024