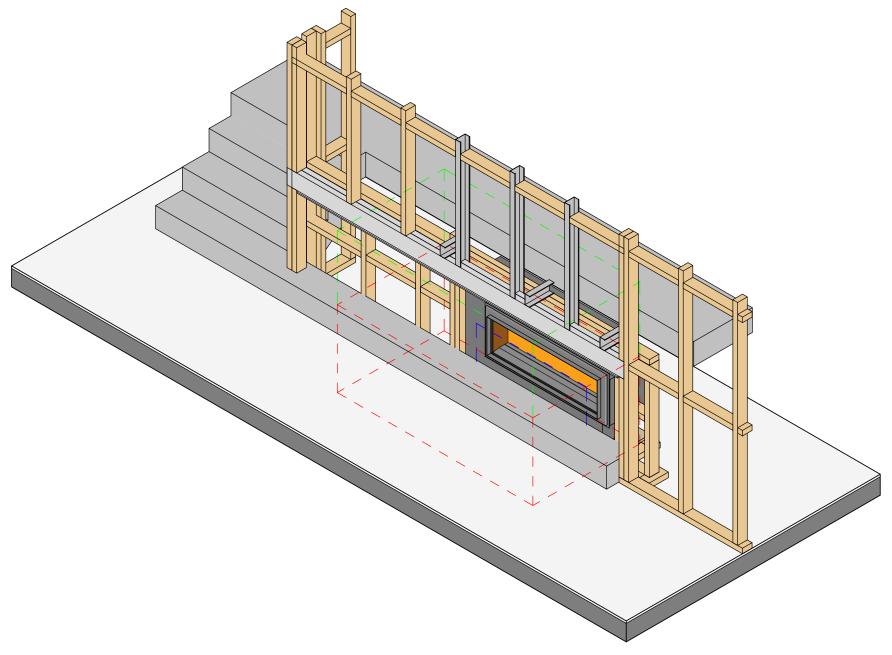

rinnai\_linear\_fireplace.rvt

Note:

Non Combustable zones require the use of non combustable framing and linings.

Isometric View

Original Sheet Size A3 Note that designs illustrated are indicative examples only and will require specific design.

© 2019 Rinnai New Zealand Ltd. Rinnai is constantly improving its products, and as such, all information and specifications are subject to change or variation without notice.

Rinnai Linear Fire 1000 - Single Sided Isometric Structure Isometric Structure