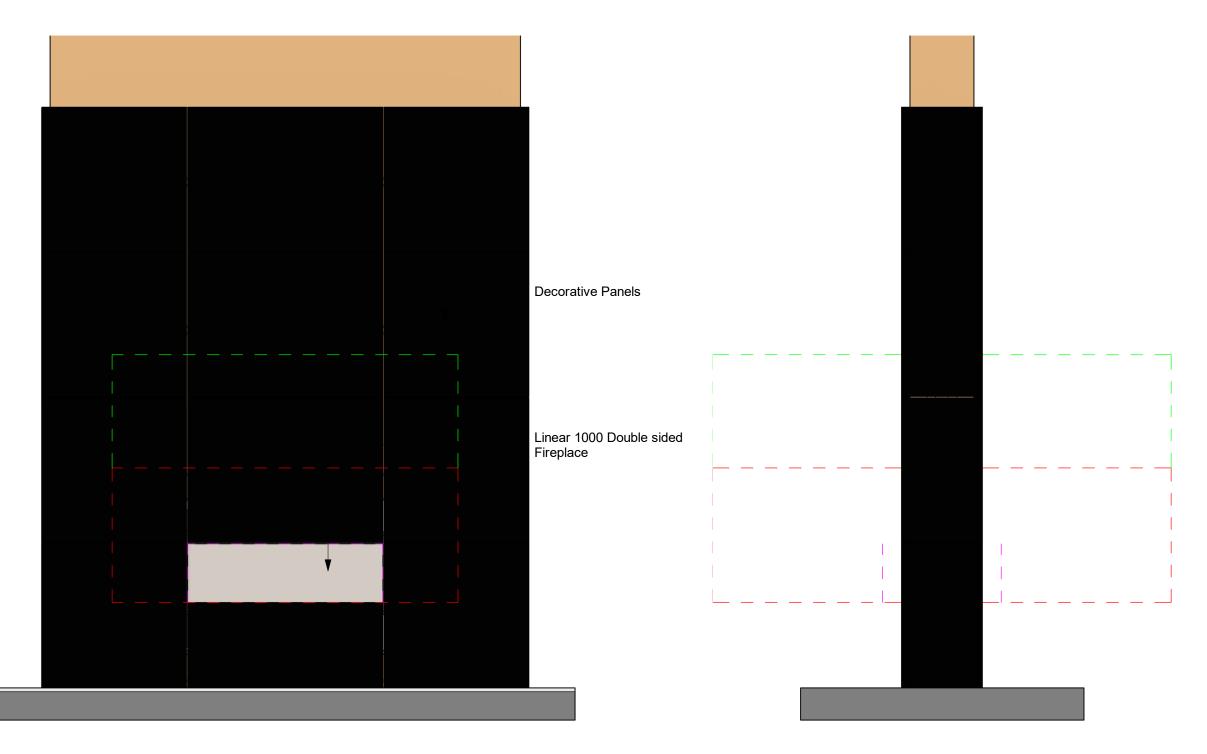

rinnai\_linear\_fireplace.rvt

Note:

Non Combustable zones require the use of non combustable framing and linings.

Elevation Front

Elevation from Right

Original Sheet Size A3 Note that designs illustrated are indicative examples only and will require specific design.

© 2019 Rinnai New Zealand Ltd. Rinnai is constantly improving its products, and as such, all information and specifications are subject to change or variation without notice.

Linear Fire 1000 - Double Sided Elevations

0800 746 624 Family: linear1000\_ds Type: Linear Scale: 1:20

Sheet: rinnai\_linear1000\_ds\_020