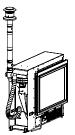

#### **Flueing Options**

Side direct and side extended flueing

Up and back direct OR Up and back extended flueing

Down and out flueing

Up and over flueing

Maximum flu length: 8.5m, Maximum number of 90° Bends: 3. For every 90° bend, the overall length must be reduced by 1 m.