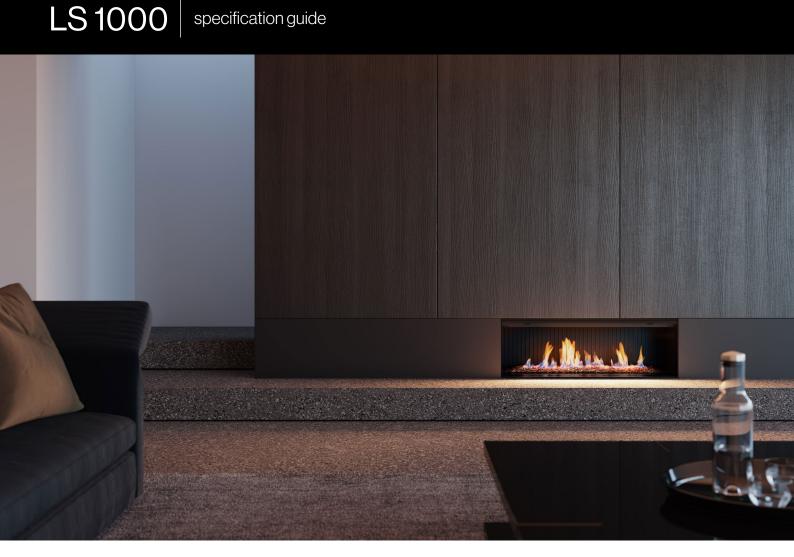

## LS 1000 specification guide

### Application

Ideal for living rooms and open plan areas. Versatile power flue system makes for easy installation in almost any living space, including bedrooms. The LS series is ideal for a new build installation into a false (mock) chimney. For further information please refer to rinnai.com.au to view all technical specifications.