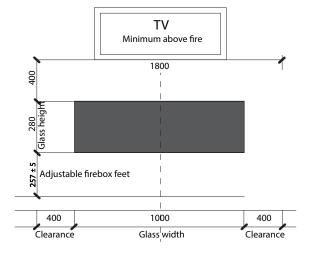

#### **Clearances from combustibles**

The clearances listed below, measured from the edge of the glass, are minimum clearances unless otherwise stated. The Rinnai LS 1000 has an integrated zero clearance box (fire box) that isolates the appliance from combustible materials. This means it can be installed directly into a cavity constructed from materials such as wood or plaster.