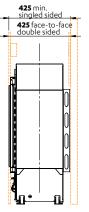

#### **Framing Dimensions**

#### **Clearances from combustibles**

The clearances listed below, measured from the edge of the glass, are minimum clearances unless otherwise stated. The Rinnai LS 1000 has an integrated zero clearance box (fire box) that isolates the appliance from combustible materials. This means it can be installed directly into a cavity constructed from materials such as wood or plaster.