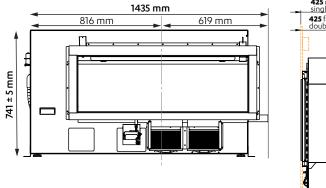

#### **Unit Dimensions**

#### **Specifications**

| Single-sided                    | LS1000S                                                                                                          |
|---------------------------------|------------------------------------------------------------------------------------------------------------------|
| Double-sided                    | LS1000D                                                                                                          |
| ut                              | 8.0kW                                                                                                            |
| g (Minimum)                     | 5.O*                                                                                                             |
|                                 | NG-ULPG                                                                                                          |
|                                 | Power Flue                                                                                                       |
| ea                              | 67 - 120m <sup>2</sup>                                                                                           |
| 1                               | 14 - 35                                                                                                          |
|                                 | 3 pin plug.<br>1.5m power cord - right hand side of appliance                                                    |
| ection                          | 1/2 BSP<br>Terminates inside the heater, lower left hand side                                                    |
| t/Gross                         | 100kg / 125kg                                                                                                    |
|                                 | 2 Speed Convection Fan                                                                                           |
|                                 | Remote and Wi-Fi Standard                                                                                        |
| dimensions<br>ouble-sided (mm): | Net: 745h x 1435w x 425d<br>Gross: 931h x 1550w x 530d                                                           |
| ensions<br>ouble-sided (mm):    | 280h x 1000w                                                                                                     |
| Diameter (mm)                   | 75                                                                                                               |
| Diameter (mm)                   | 50                                                                                                               |
|                                 | dimensions<br>ouble-sided (mm):<br>ensions<br>ouble-sided (mm):<br>ensions<br>ouble-sided (mm):<br>Diameter (mm) |