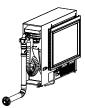

#### **Flueing Options**

Side direct and side extended flueing

Up and back direct OR Up and back extended flueing

Down and out flueing

Up and over flueing

Maximum flu length: 8.5m, Maximum number of 90° Bends: 3. For every 90° bend, the overall length must be reduced by 1 m.