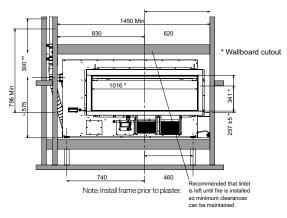

|
| ensions<br>ouble-sided (mm):    | 280h x 1000w                                                                                                     |
| Diameter (mm)                   | 75                                                                                                               |
| Diameter (mm)                   | 50                                                                                                               |
|                                 | dimensions<br>ouble-sided (mm):<br>ensions<br>ouble-sided (mm):<br>ensions<br>ouble-sided (mm):<br>Diameter (mm) |

\*Will vary according to gas type and flue configuration.



LS1000D - Double-sided Burn media

## LS 1000 specification guide

#### **Unit Dimensions**





#### **Framing Dimensions**



#### **Clearances from combustibles**

The clearances listed below, measured from the edge of the glass, are minimum clearances unless otherwise stated. The Rinnai LS 1000 has an integrated zero clearance box (fire box) that isolates the appliance from combustible materials. This means it can be installed directly into a cavity constructed from materials such as wood or plaster.





#### **Flueing Options**



Side direct and side extended flueing



Up and back direct OR Up and back extended flueing



Down and out flueing







Up and over flueing

Maximum flu length: 8.5m, Maximum number of 90° Bends: 3. For every 90° bend, the overall length must be reduced by 1 m.

Note: All images are for illustration purposes only. Mandatory mesh-guard is not shown for purpose of highlighting th