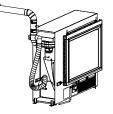

#### **Flueing Options**

Side direct and side extended flueing

Up and back direct OR Up and back extended flueing

Down and out flueing

Up and over flueing

Maximum flu length: 8.5m, Maximum number of 90° Bends: 3. For every 90° bend, the overall length must be reduced by 1 m.