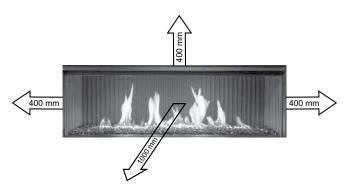

#### **Clearances from combustibles**

The clearances listed below, measured from the edge of the glass, are minimum clearances unless otherwise stated. The Rinnai LS 1000 has an integrated zero clearance box (fire box) that isolates the appliance from combustible materials. This means it can be installed directly into a cavity constructed from materials such as wood or plaster.