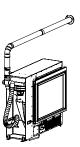

#### **Flueing Options**

Side direct and side extended flueing

Up and back direct OR Up and back extended flueing

Down and out flueing

Up and over flueing

Maximum flu length: 8.5m, Maximum number of 90° Bends: 3. For every 90° bend, the overall length must be reduced by 1 m.