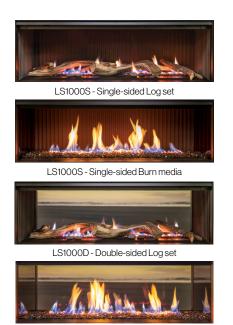

\*Will vary according to gas type and flue configuration.

LS1000D - Double-sided Burn media

Note: All images are for illustration purposes only. Mandatory mesh-guard is not shown for purpose of highlighting the decorative logs and burn media, unique to the LS series. For the most up-to-date information, go to **rinnai.com.au** 