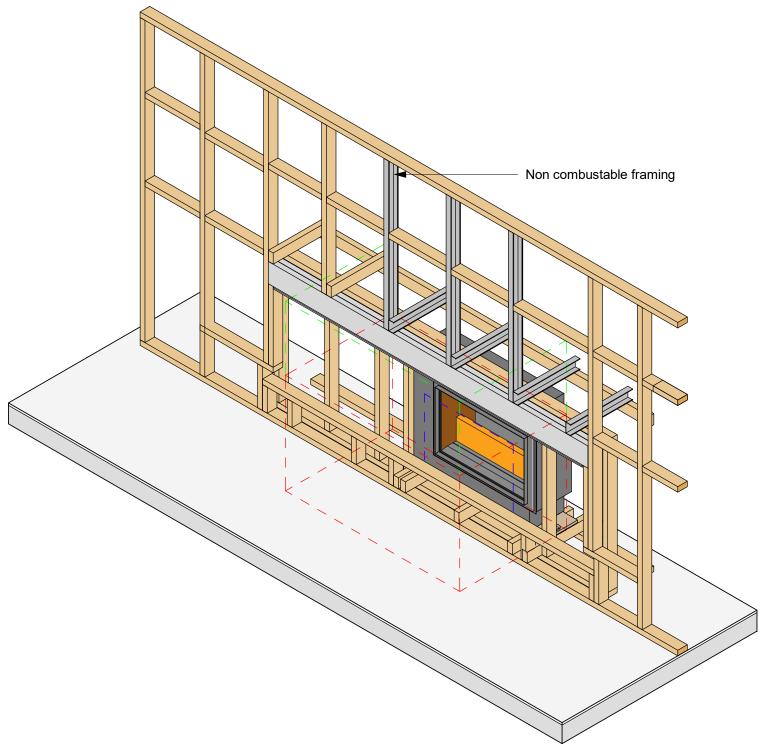

rinnai\_linear\_fireplace.rvt

Note:

Non Combustable zones require the use of non combustable framing and linings.

Isometric View - Framing

Original Sheet Size A3 Note that designs illustrated are indicative examples only and will require specific design.

© 2019 Rinnai New Zealand Ltd. Rinnai is constantly improving its products, and as such, all information and specifications are subject to change or variation without notice.

Isometric Structure

Rinnai Linear Fire 800 - Single Sided Isometric Structure