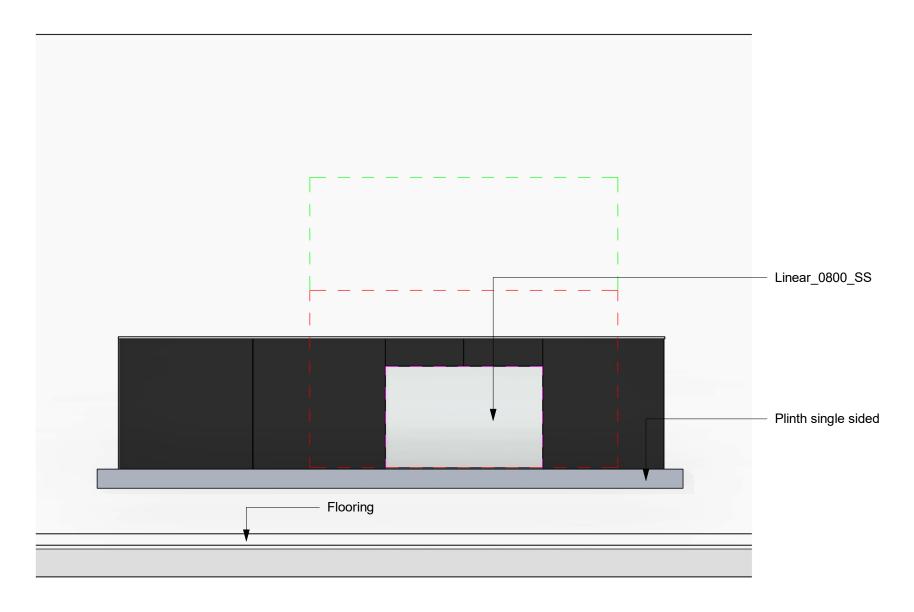

## Note:

Non Combustable zones require the use of non combustable framing and linings.

Elevation Front

Original Sheet Size A3 Note that designs illustrated are indicative examples only and will require specific design.

Linear Fire 800 - Single Sided Elevations

0800 746 624
Family: linear0800\_ss
Type: Linear
Scale: 1 : 20

Sheet: rinnai\_linear0800\_ss\_020