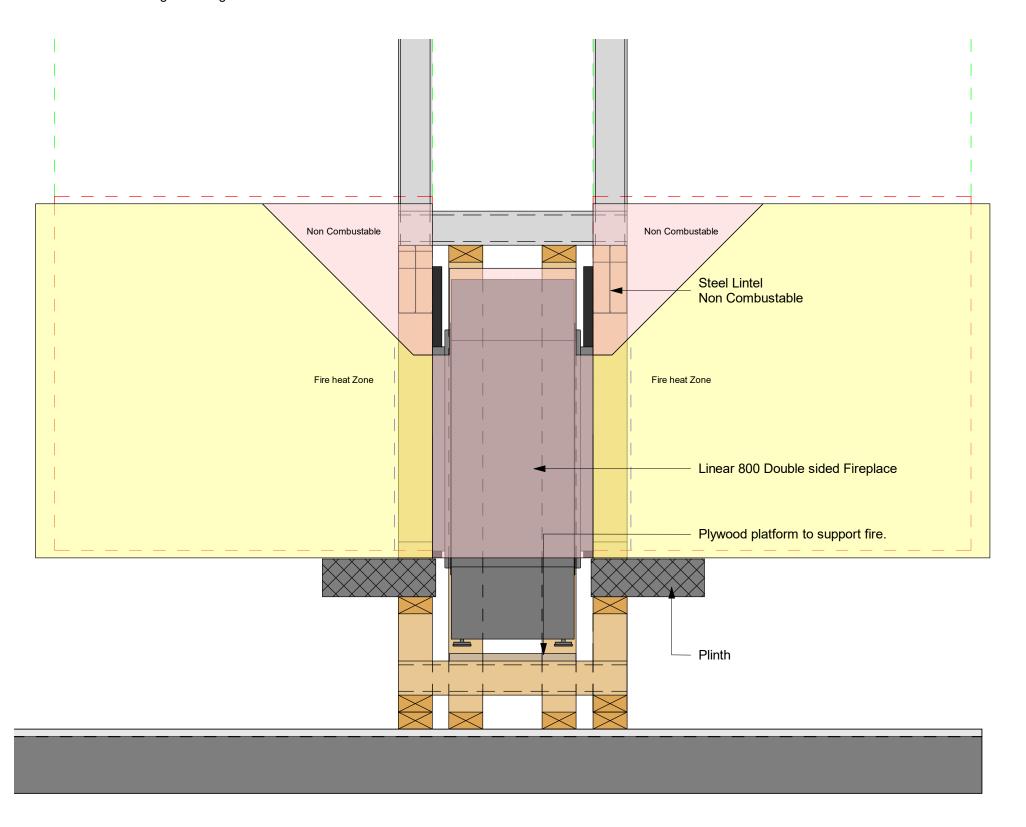

rinnai\_linear\_fireplace.rvt

Note:

Non Combustable zones require the use of non combustable framing and linings.

## **Structural Section Across**

Original Sheet Size A3 Note that designs illustrated are indicative examples only and will require specific design.

© 2019 Rinnai New Zealand Ltd. Rinnai is constantly improving its products, and as such, all information and specifications are subject to change or variation without notice.

Rinnai Sections Across Structure

Linear Fire 800 - Double Sided

Section Across Framing

0800 746 624 Family: linear0800\_ds

Scale: 1:10

Sheet: rinnai\_linear0800\_ds\_034