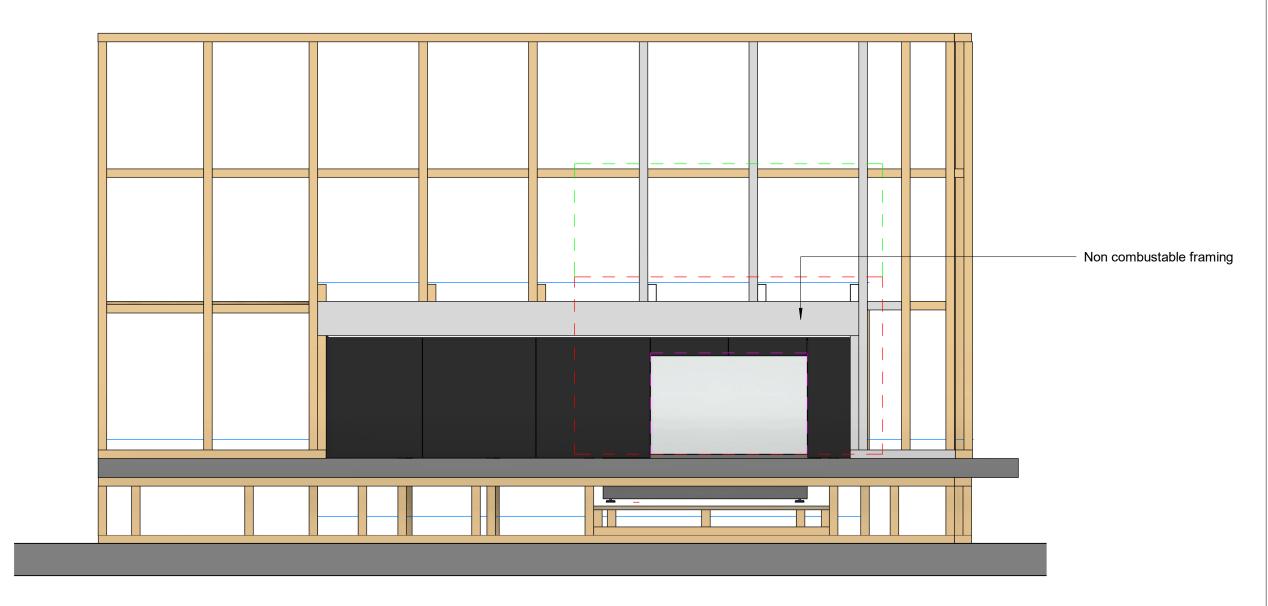

rinnai\_linear\_fireplace.rvt

Note:

Non Combustable zones require the use of non combustable framing and linings.

**Elevation Front Structure** 

Original Sheet Size A3 Note that designs illustrated are indicative examples only and will require specific design.