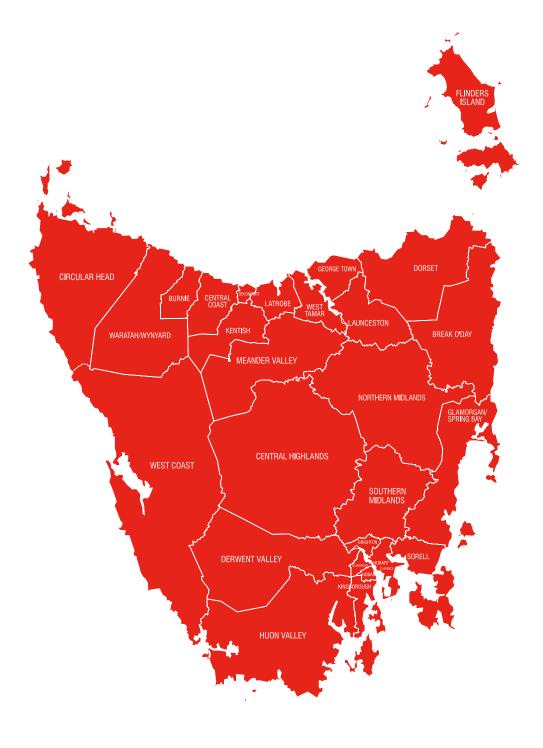

# **Tasmania**

#### **Evacuated tubes only**

Evacuated tube collectors must be installed

### Flat plate or Evacuated tubes

Either (Enduro or Excelsior) Flat plate collectors or evacuated tubes can be installed