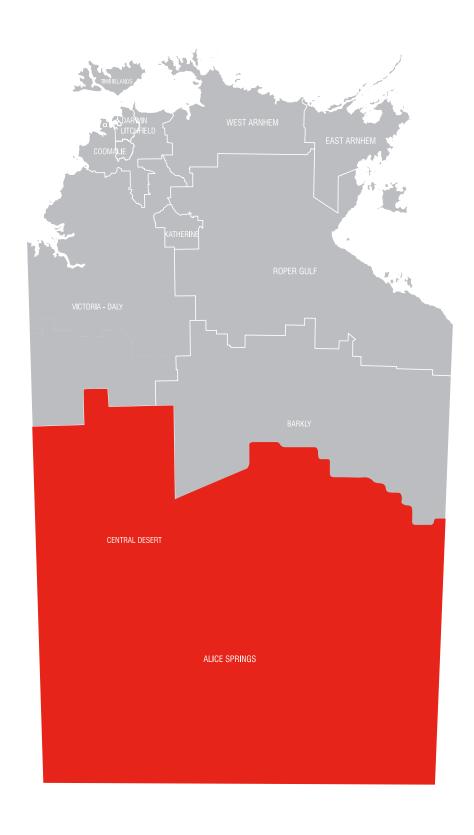

# **Northern Territory**

#### **Evacuated tubes only**

Evacuated tube collectors must be installed

### Flat plate or Evacuated tubes

Either (Enduro or Excelsior) Flat plate collectors or evacuated tubes can be installed