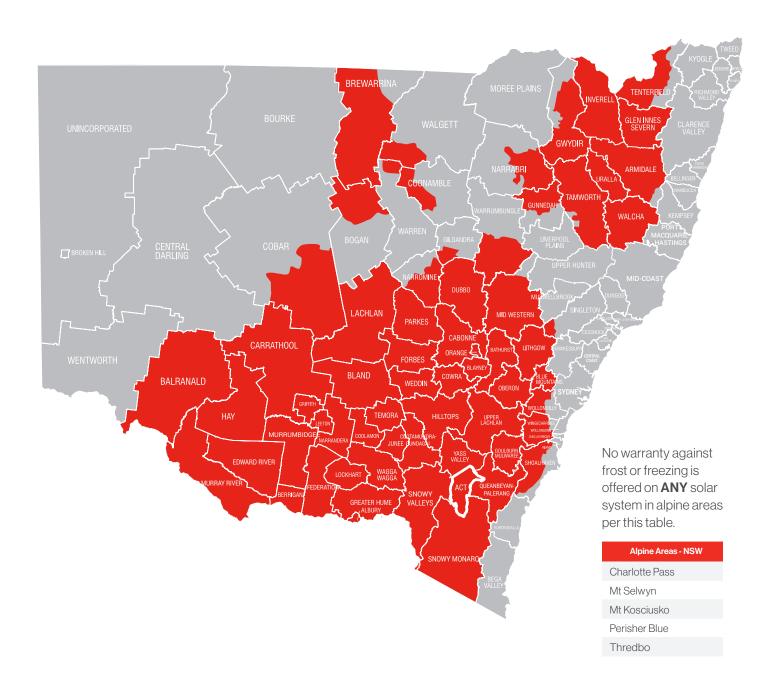

# **New South Wales / ACT**

#### Flat plate or Evacuated tubes

Either (Enduro or Excelsior) Flat plate collectors or evacuated tubes can be installed