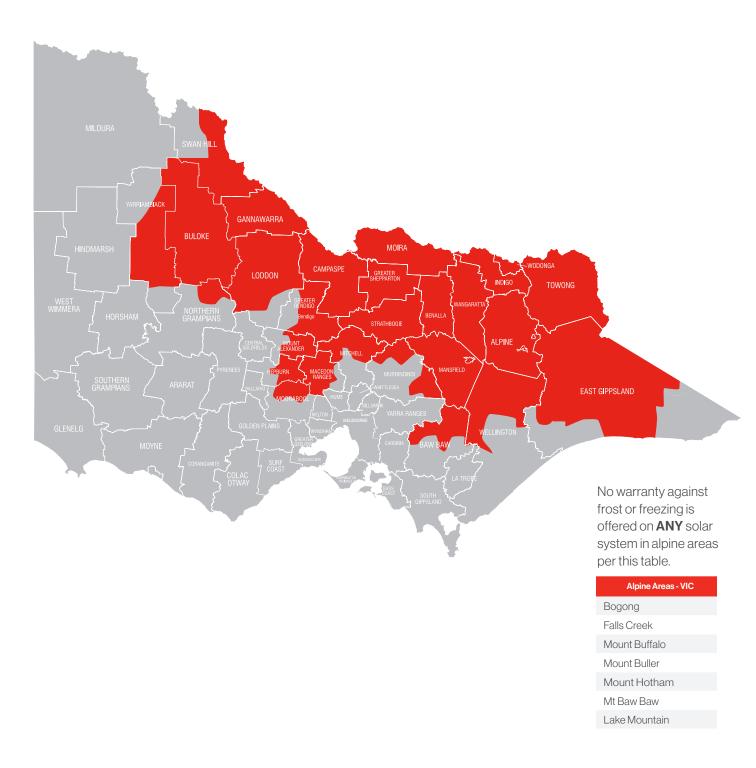

### **Victoria**

#### **Evacuated tubes only**

Evacuated tube collectors must be installed

### Flat plate or Evacuated tubes

Either (Enduro or Excelsior) Flat plate collectors or evacuated tubes can be installed