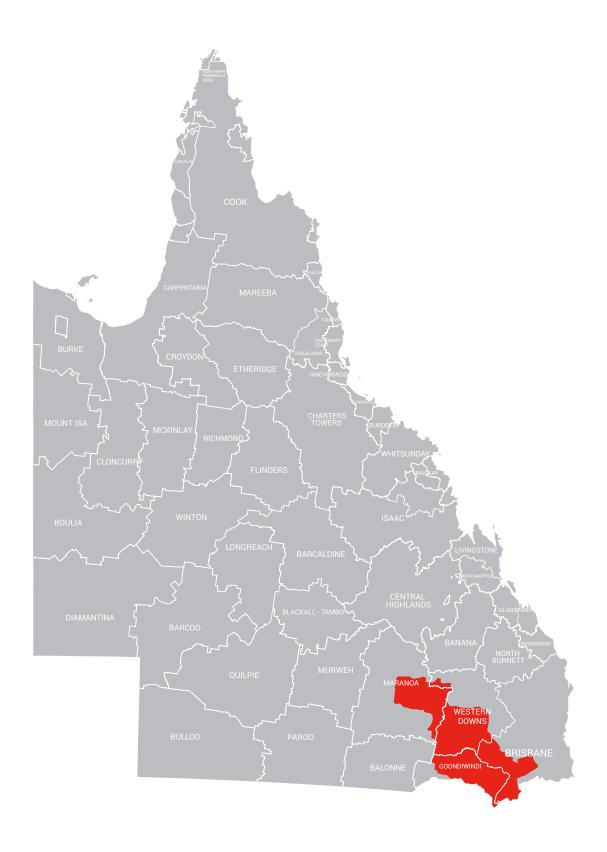

# Queensland

### Flat plate or Evacuated tubes

Either (Enduro or Excelsior) Flat plate collectors or evacuated tubes can be installed