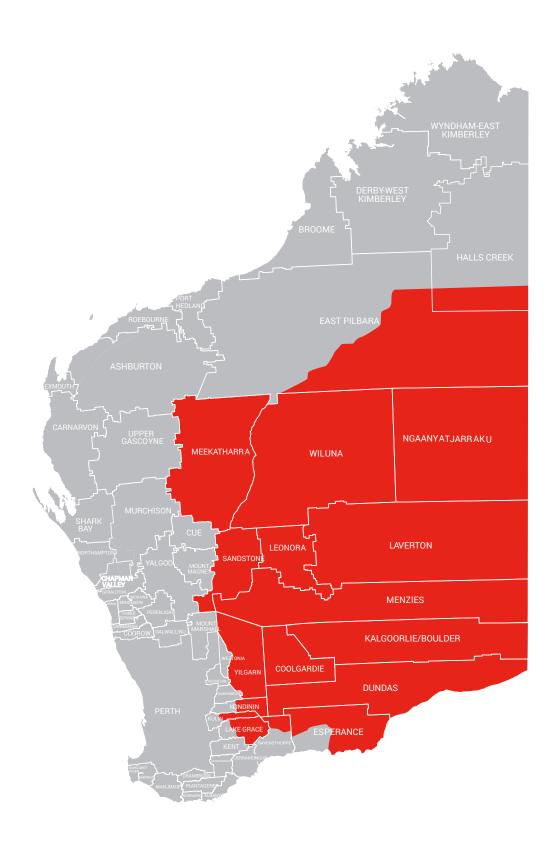

# **Western Australia**

#### **Evacuated tubes only**

Evacuated tube collectors must be installed

### Flat plate or Evacuated tubes

Either (Enduro or Excelsior) Flat plate collectors or evacuated tubes can be installed