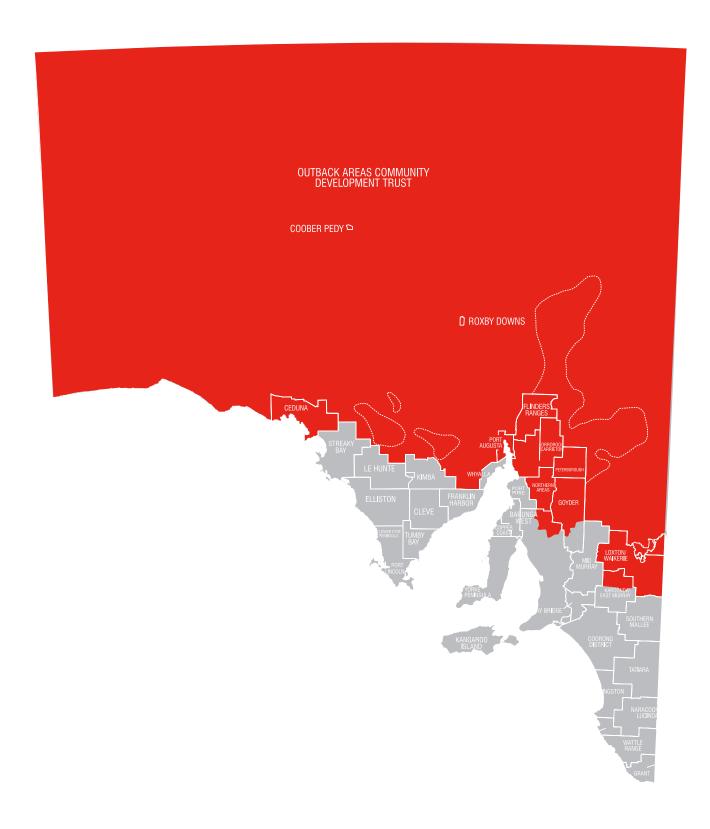

# **South Australia**

#### **Evacuated tubes only**

Evacuated tube collectors must be installed

### Flat plate or Evacuated tubes

Either (Enduro or Excelsior) Flat plate collectors or evacuated tubes can be installed