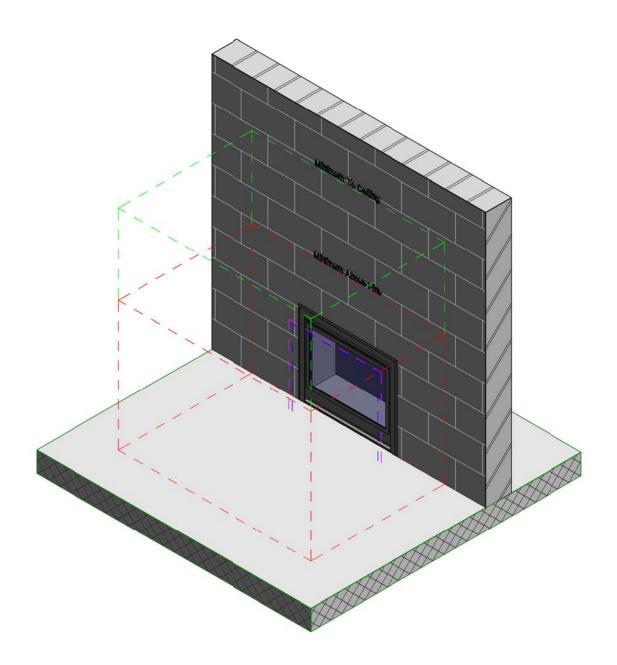

## Rinnai Ember 700 Masonry 3 sided front

Family: fire\_rinnai\_ember700\_masonry
Type: 3 sided frame

Rough Opening Width:700mm Rough Opening Height:600mm Rough Opening Depth:400mm

Minimum clear zone width: 1440mm
Minimum clear zone to ceiling: 1000mm
Minimum clear zone depth into room: 1000mm
Minimum clear zone above fireplace glass: 400mm
Centre of Fireplace to edge of clear zone width: 720mm