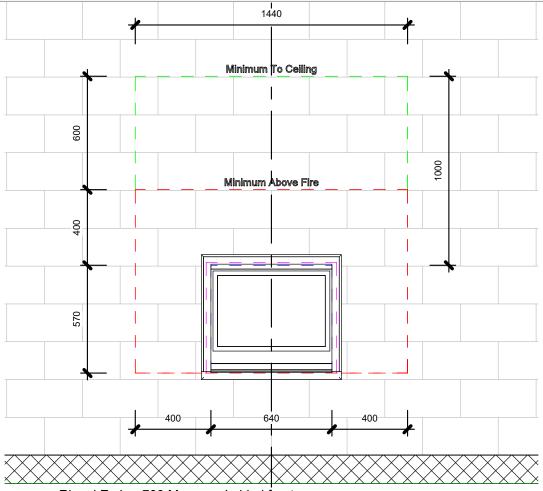

## Rinnai Ember 700 Masonry 4 sided front

Family: fire\_rinnai\_ember700\_masonry Type: 4 sided frame

Rough Opening Width:700mm Rough Opening Height:600mm Rough Opening Depth:400mm

Minimum clear zone width: 1440mm Minimum clear zone to ceiling: 1000mm Minimum clear zone depth into room: 1000mm

Minimum clear zone above fireplace glass: 400mm Centre of Fireplace to edge of clear zone width: 720mm

© 2017 Rinnai New Zealand Ltd. Rinnai is constantly improving its products, and as such, all information and specifications are subject to change or variation without notice