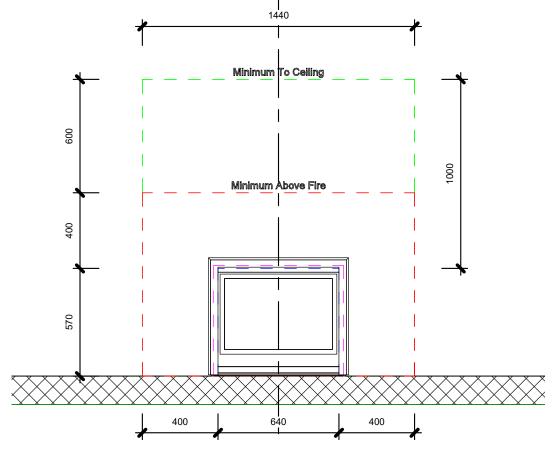

## Rinnai Ember 700 Framing 3 sided front

Family: fire\_rinnai\_ember700\_framing Type: 3 sided frame

Rough Opening Width:800mm Rough Opening Height:700mm Rough Opening Depth:400mm

Minimum clear zone width: 1440mm
Minimum clear zone to ceiling: 1000mm
Minimum clear zone depth into room: 1000mm
Minimum clear zone above fireplace glass: 400mm
Centre of Fireplace to edge of clear zone width: 720mm