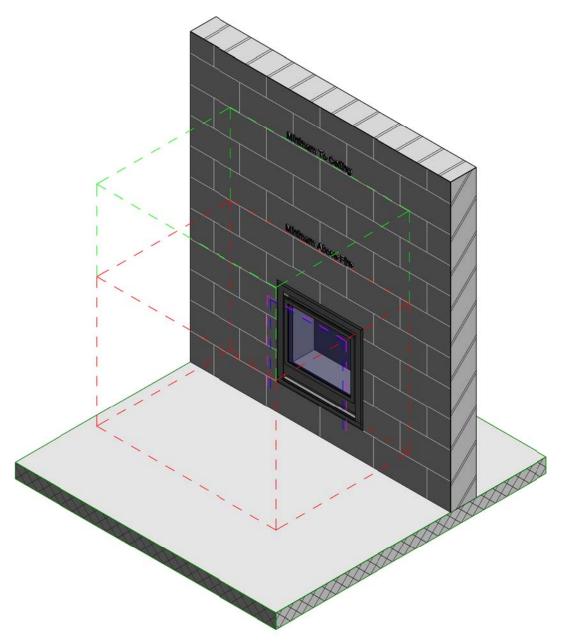

## Rinnai Ember 600 Masonry 4 sided front

Family: fire\_rinnai\_ember600\_masonry
Type: 4 sided frame

Rough Opening Width:600mm Rough Opening Height:600mm Rough Opening Depth:400mm

Minimum clear zone width: 1340mm
Minimum clear zone to ceiling: 1000mm
Minimum clear zone depth into room: 1000mm
Minimum clear zone above fireplace glass: 400mm
Centre of Fireplace to edge of clear zone width: 670mm

Rinnai Gas Fires

Ember 600 - 4 sided front frame in Masonry

Scale: November 2017

Sheet: fire\_rinnai\_ember600\_008