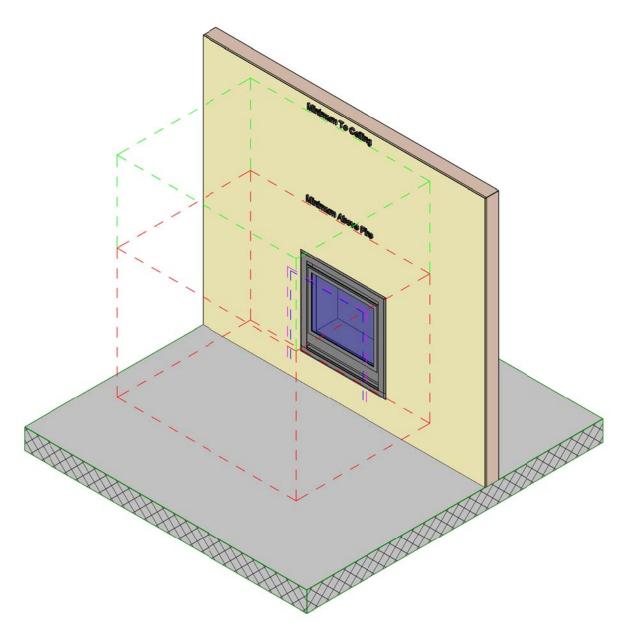

## Rinnai Ember 600 Framing 4 sided front

Family: fire\_rinnai\_ember600\_framing
Type: 4 sided frame

Rough Opening Width:700mm Rough Opening Height:700mm Rough Opening Depth:400mm

Minimum clear zone width: 1340mm Minimum clear zone to ceiling: 1000mm Minimum clear zone depth into room: 1000mm Minimum clear zone above fireplace glass: 400mm

Centre of Fireplace to edge of clear zone width: 670mm

© 2017 Rinnai New Zealand Ltd. Rinnai is constantly improving its products, and as such, all information and specifications are subject to change or variation without notice.