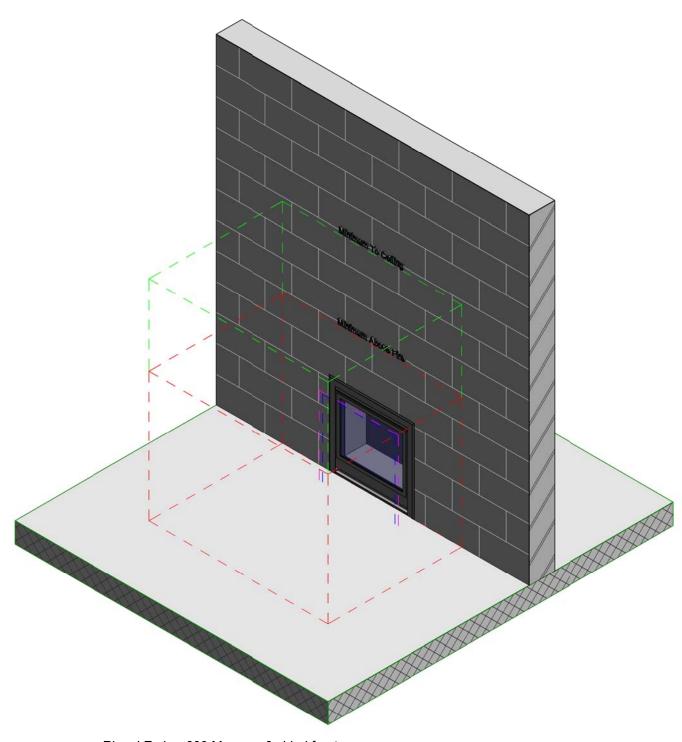

Rinnai Ember 600 Masonry 3 sided front

Family: fire\_rinnai\_ember600\_masonry
Type: 3 sided frame

Rough Opening Width:600mm Rough Opening Height:600mm Rough Opening Depth:400mm

Minimum clear zone width: 1340mm Minimum clear zone to ceiling: 1000mm Minimum clear zone depth into room: 1000mm Minimum clear zone above fireplace glass: 400mm

Minimum clear zone above fireplace glass: 400mm Centre of Fireplace to edge of clear zone width: 670mm

© 2017 Rinnai New Zealand Ltd. Rinnai is constantly improving its products, and as such, all information and specifications are subject to change or variation without notice