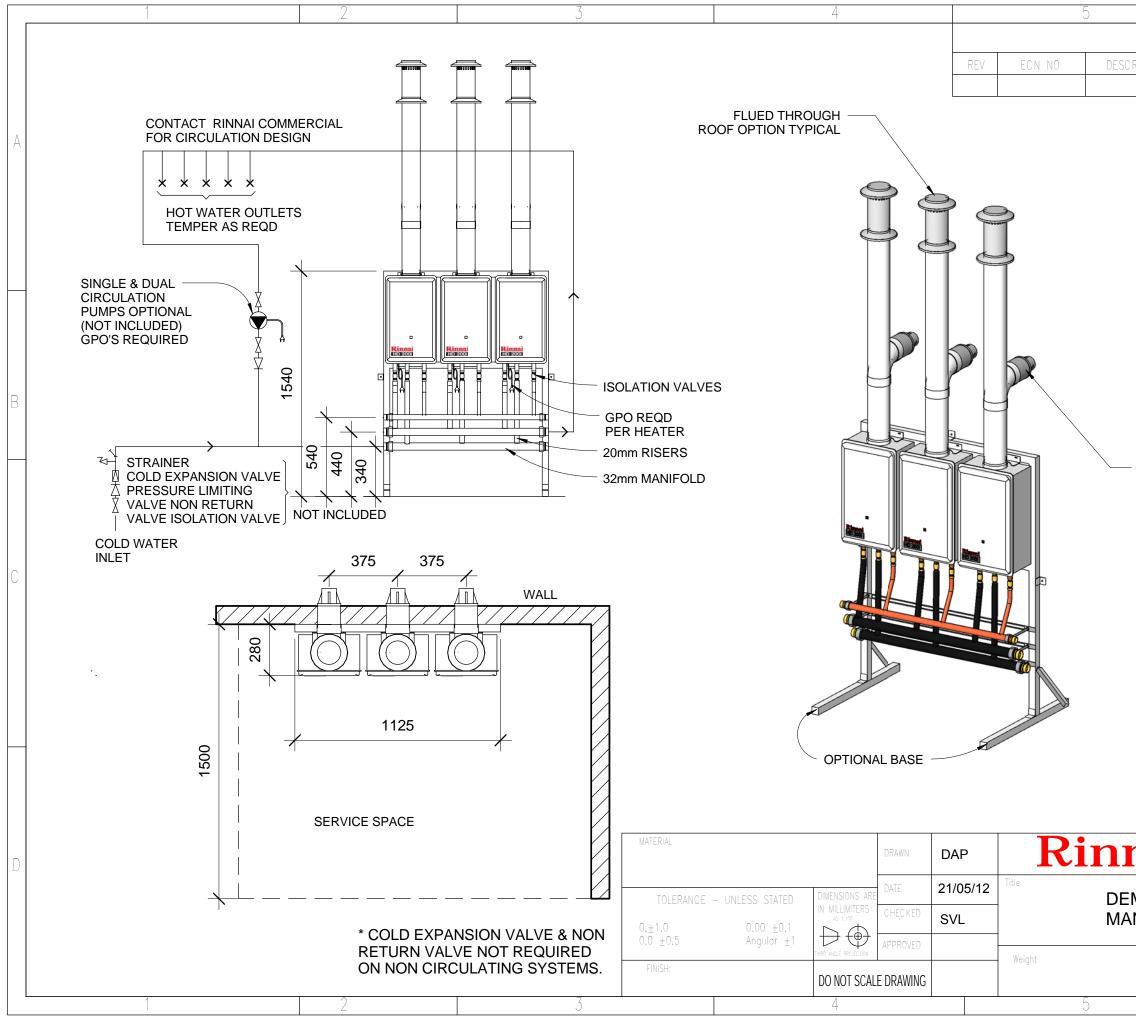

|                                                                    |           | 6  |      |          |                  |
|--------------------------------------------------------------------|-----------|----|------|----------|------------------|
| DRAWING CHANGES                                                    |           |    |      |          |                  |
| RIPTION                                                            |           | ΒY | CKD  | DATE     |                  |
|                                                                    |           |    |      |          | $\left  \right $ |
|                                                                    |           |    |      |          |                  |
| WEIGHT:                                                            |           |    |      |          | A                |
| MP3 - 90 kg                                                        |           |    |      |          |                  |
| HD200 HEATER                                                       | <u>S:</u> |    |      |          |                  |
| GAS LOAD EAC<br>- NG 1.13 - 2.75<br>- LPG 2.75 kPa<br>FAN ASSISTED | kPa       |    | -LUE |          |                  |
| <u>ELECTRICAL:</u><br>240 V 10 AMP G<br>PER HD HEATE               |           |    |      |          |                  |
|                                                                    |           |    |      |          | В                |
| FLUED THROUGH<br>WALL OPTION TYP                                   | PICAL     |    |      |          |                  |
|                                                                    |           |    |      |          |                  |
|                                                                    |           |    |      |          |                  |
|                                                                    |           |    |      |          | С                |
|                                                                    |           |    |      |          |                  |
|                                                                    |           |    |      |          |                  |
|                                                                    |           |    |      |          |                  |
|                                                                    |           |    |      |          |                  |
|                                                                    |           |    |      |          |                  |
|                                                                    |           |    |      |          |                  |
|                                                                    |           |    |      |          |                  |
|                                                                    |           |    |      |          |                  |
| <b>1ai</b> Australia Pty Ltd                                       |           |    |      |          | D                |
| MAND DUO-MI<br>NIFOLD PACK                                         |           |    |      |          |                  |
| Drawing Number(PA                                                  |           |    |      | Revision |                  |
| RA-21                                                              | -05-12-0  | 23 |      |          |                  |
|                                                                    |           | 0  |      |          |                  |