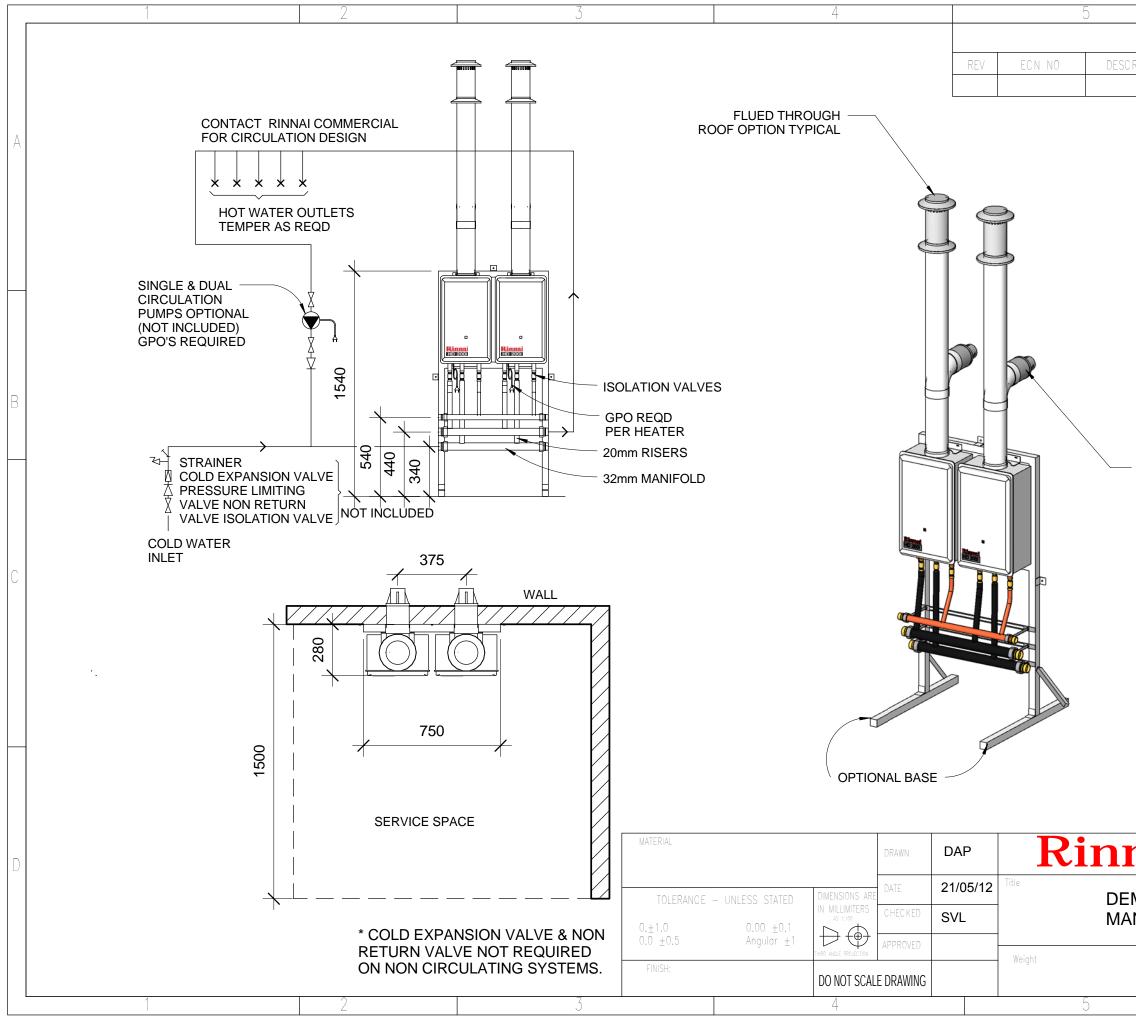

|                                                                | 6   |     |          |   |
|----------------------------------------------------------------|-----|-----|----------|---|
| DRAWING CHANGES                                                |     |     |          | ] |
| IPTION                                                         | BY  | CKD | DATE     |   |
|                                                                |     |     |          |   |
| <u>WEIGHT:</u>                                                 |     |     |          | А |
| MP2 - 60 kg                                                    |     |     |          |   |
| HD200 HEATERS:                                                 |     |     |          |   |
| GAS LOAD EACH 200N                                             |     |     |          |   |
| - NG 1.13 - 2.75 kPa<br>- LPG 2.75 kPa<br>FAN ASSISTED , BALAI |     | LUE |          |   |
| <u>ELECTRICAL:</u><br>240 V 10 AMP GPO<br>PER HD HEATER        |     |     |          |   |
|                                                                |     |     |          | В |
| FLUED THROUGH<br>WALL OPTION TYPICAL                           |     |     |          |   |
|                                                                |     |     |          |   |
|                                                                |     |     |          | С |
|                                                                |     |     |          |   |
|                                                                |     |     |          |   |
|                                                                |     |     |          |   |
|                                                                |     |     |          |   |
|                                                                |     |     |          |   |
|                                                                |     |     |          |   |
|                                                                |     |     |          |   |
| 1ai Australia                                                  | Pty | Ltd |          | D |
| IAND DUO-MP22OC<br>NIFOLD PACK                                 |     |     |          |   |
| Drawing Number(PART NO)                                        |     |     | Revision |   |
| RA-21-05-12-                                                   | 022 |     |          |   |