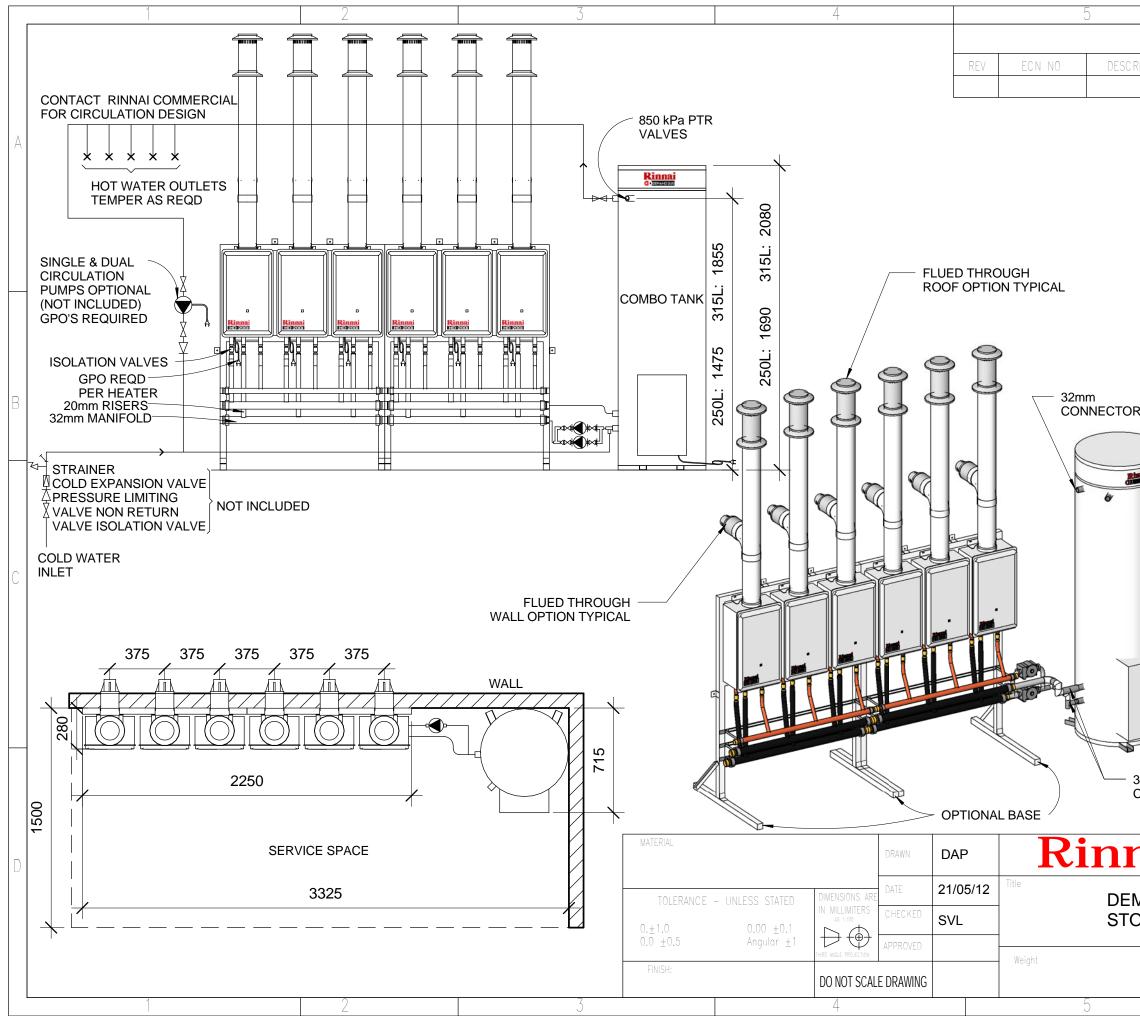

|                                                                    | 6                                                                                                                                                 |                              |          |   |
|--------------------------------------------------------------------|---------------------------------------------------------------------------------------------------------------------------------------------------|------------------------------|----------|---|
| DRAWING CHANGES                                                    | U                                                                                                                                                 |                              |          |   |
| RIPTION                                                            | BY                                                                                                                                                | CKD                          | DATE     |   |
|                                                                    |                                                                                                                                                   |                              |          |   |
| <u>TANK</u>                                                        |                                                                                                                                                   |                              |          | А |
| DRY WEIGHT:                                                        |                                                                                                                                                   | 250L - 60kg<br>315L - 72kg   |          |   |
| WET WEIGHT:                                                        |                                                                                                                                                   | 250L - 310kg<br>315L - 385kg |          |   |
| SYSTEM WEIG                                                        | HT: 190                                                                                                                                           | kg                           |          |   |
| GAS LOAD EAC<br>- NG 1.13 - 2.75<br>- LPG 2.75 kPa<br>FAN ASSISTED | <u>HD200 HEATERS:</u><br>GAS LOAD EACH 200MJ<br>- NG 1.13 - 2.75 kPa<br>- LPG 2.75 kPa<br>FAN ASSISTED , BALANCED FLUE<br>WEIGHT 20kg EACH APPROX |                              |          |   |
| RS <u>THERMOSTAT:</u><br>FACTORY SET                               | THERMOSTAT:<br>FACTORY SET AT 65°                                                                                                                 |                              |          | В |
| DD6: 2xGRUND                                                       | PRIMARY PUMP:<br>DD6: 2xGRUNDFOS UP25-80B<br>WITH WEATHER PROOF COVER                                                                             |                              |          |   |
| TANK REQUIRE<br>GPO. PRIMARY                                       | <u>GENERAL NOTE:</u><br>TANK REQUIRES EXTERNAL<br>GPO. PRIMARY PUMP CONNECTS<br>INTO TANK GPO.                                                    |                              |          | С |
|                                                                    |                                                                                                                                                   |                              |          |   |
| 32mm<br>CONNECTORS                                                 |                                                                                                                                                   |                              |          |   |
| <b>1ai</b> Australia Pty Ltd                                       |                                                                                                                                                   |                              |          | D |
| MAND DUO-DD620<br>ORAGE HOT WATE                                   |                                                                                                                                                   |                              |          |   |
| Drowing Number(PART NO)<br>RA-21-05-1                              | 12-016                                                                                                                                            |                              | Revision |   |
|                                                                    | 6                                                                                                                                                 |                              |          |   |