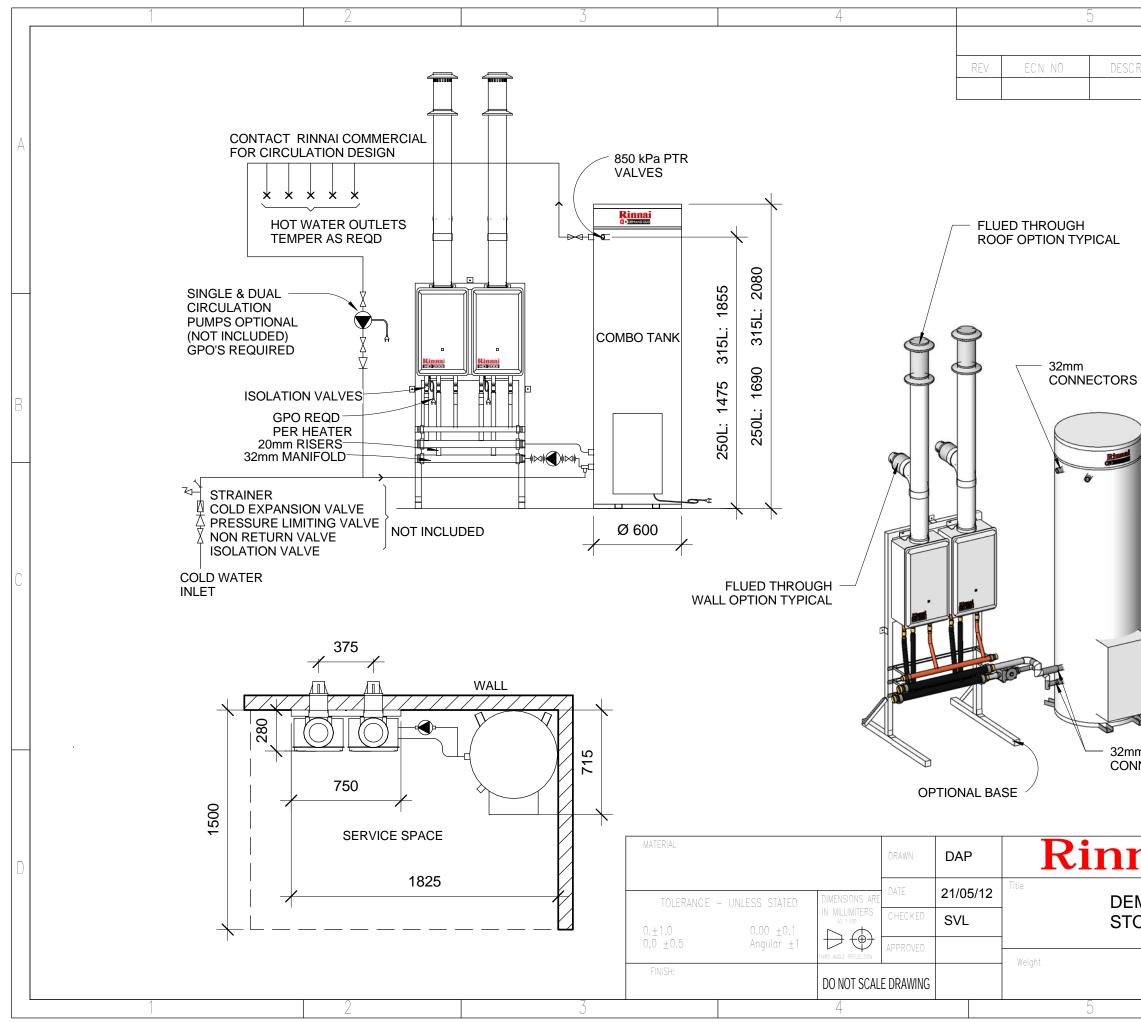

|                                     |                                                                                                                                                   | 6                          |                              |          | _ |  |
|-------------------------------------|---------------------------------------------------------------------------------------------------------------------------------------------------|----------------------------|------------------------------|----------|---|--|
|                                     | DRAWING CHANGES                                                                                                                                   |                            |                              |          |   |  |
| RIPTION                             |                                                                                                                                                   | ΒY                         | CKD                          | DATE     |   |  |
|                                     |                                                                                                                                                   |                            |                              |          | - |  |
|                                     | <u>TANK</u>                                                                                                                                       |                            |                              |          | A |  |
|                                     | DRY WEIGHT:                                                                                                                                       | 250L - 60kg<br>315L - 72kg |                              |          |   |  |
|                                     | WET WEIGHT:                                                                                                                                       |                            | 250L - 310kg<br>315L - 385kg |          |   |  |
|                                     | SYSTEM WEIGHT                                                                                                                                     | : 115kg                    |                              |          |   |  |
|                                     | <u>HD200 HEATERS:</u><br>GAS LOAD EACH 200MJ<br>- NG 1.13 - 2.75 kPa<br>- LPG 2.75 kPa<br>FAN ASSISTED , BALANCED FLUE<br>WEIGHT 20kg EACH APPROX |                            |                              |          |   |  |
|                                     | <u>THERMOSTAT:</u><br>FACTORY SET AT 65°                                                                                                          |                            |                              |          | В |  |
|                                     | <u>PRIMARY PUMP:</u><br>DD2: GRUNDFOS UP25-80B<br>WITH WEATHER PROOF COVER                                                                        |                            |                              |          |   |  |
|                                     | <u>GENERAL NOTE:</u><br>TANK REQUIRES EXTERNAL<br>GPO. PRIMARY PUMP CONNECTS<br>INTO TANK GPO.                                                    |                            |                              |          | С |  |
|                                     |                                                                                                                                                   |                            |                              |          |   |  |
| n<br>NECTORS                        |                                                                                                                                                   |                            |                              |          |   |  |
|                                     |                                                                                                                                                   |                            |                              |          |   |  |
| <b>1ai</b> Australia Pty Ltd        |                                                                                                                                                   |                            |                              |          | D |  |
| MAND DUO-DD22OOI<br>DRAGE HOT WATER |                                                                                                                                                   |                            |                              |          |   |  |
|                                     | Drawing Number(PART NO)<br>RA-21-05-12-                                                                                                           | 012                        |                              | Revision |   |  |
|                                     |                                                                                                                                                   | 6                          |                              |          | _ |  |