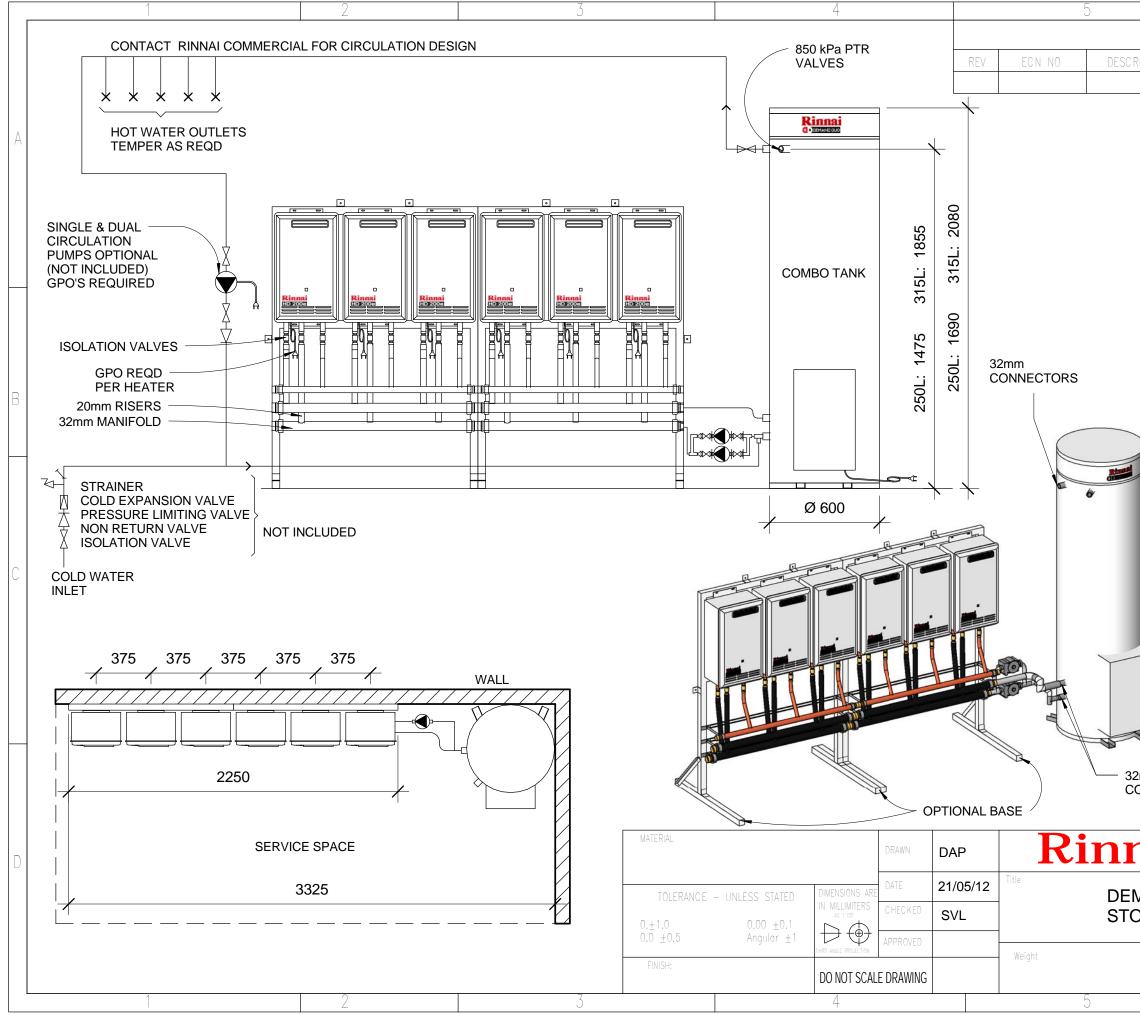

|                                     |                                                                                                                                                                                        |                                   |     | 6  |    |                                       |          | _ |
|-------------------------------------|----------------------------------------------------------------------------------------------------------------------------------------------------------------------------------------|-----------------------------------|-----|----|----|---------------------------------------|----------|---|
| DRAWING CHANGES                     |                                                                                                                                                                                        |                                   |     |    |    |                                       |          |   |
| RIPTION                             |                                                                                                                                                                                        |                                   |     | ΒY | Cł | <d< td=""><td>DATE</td><td></td></d<> | DATE     |   |
|                                     |                                                                                                                                                                                        |                                   |     |    |    |                                       |          | - |
|                                     | <u>TANK</u><br>DRY WEIGHT: 250L - 60kg<br>315L - 72kg                                                                                                                                  |                                   |     |    |    |                                       |          |   |
|                                     |                                                                                                                                                                                        |                                   |     |    |    |                                       |          | A |
|                                     | WET WEIGHT: 250L - 310kg<br>315L - 385kg                                                                                                                                               |                                   |     |    |    |                                       |          |   |
|                                     | SYSTEM WEIGHT: 190kg                                                                                                                                                                   |                                   |     |    |    |                                       |          |   |
|                                     | HD200 HEATERS:<br>GAS LOAD EACH 200MJ<br>- NG 1.13 - 2.75 kPa<br>- LPG 2.75 kPa<br>FAN ASSISTED , BALANCED FLUE<br>WEIGHT 20kg EACH APPROX<br><u>THERMOSTAT:</u><br>FACTORY SET AT 65° |                                   |     |    |    |                                       |          | B |
|                                     |                                                                                                                                                                                        |                                   |     |    |    |                                       |          |   |
|                                     | <u>PRIMARY PUMP:</u><br>DD6: 2xGRUNDFOS UP25-80B<br>WITH WEATHER PROOF COVER                                                                                                           |                                   |     |    |    |                                       |          |   |
|                                     | <u>GENERAL NOTE:</u><br>TANK REQUIRES EXTERNAL<br>GPO. PRIMARY PUMP CONNECTS<br>INTO TANK GPO.                                                                                         |                                   |     |    |    |                                       |          | С |
| 5                                   |                                                                                                                                                                                        |                                   |     |    |    |                                       |          |   |
| 2mm<br>ONNECTORS                    |                                                                                                                                                                                        |                                   |     |    |    |                                       |          |   |
| <b>1ai</b> Australia Pty Ltd        |                                                                                                                                                                                        |                                   |     |    |    |                                       |          | D |
| MAND DUO-DD62OOE<br>DRAGE HOT WATER |                                                                                                                                                                                        |                                   |     |    |    |                                       |          |   |
|                                     | Drawir                                                                                                                                                                                 | ng Number(PART NO)<br>RA-21-05-12 | 2-0 | 10 |    |                                       | Revision |   |
|                                     |                                                                                                                                                                                        |                                   |     | 6  |    |                                       |          | _ |