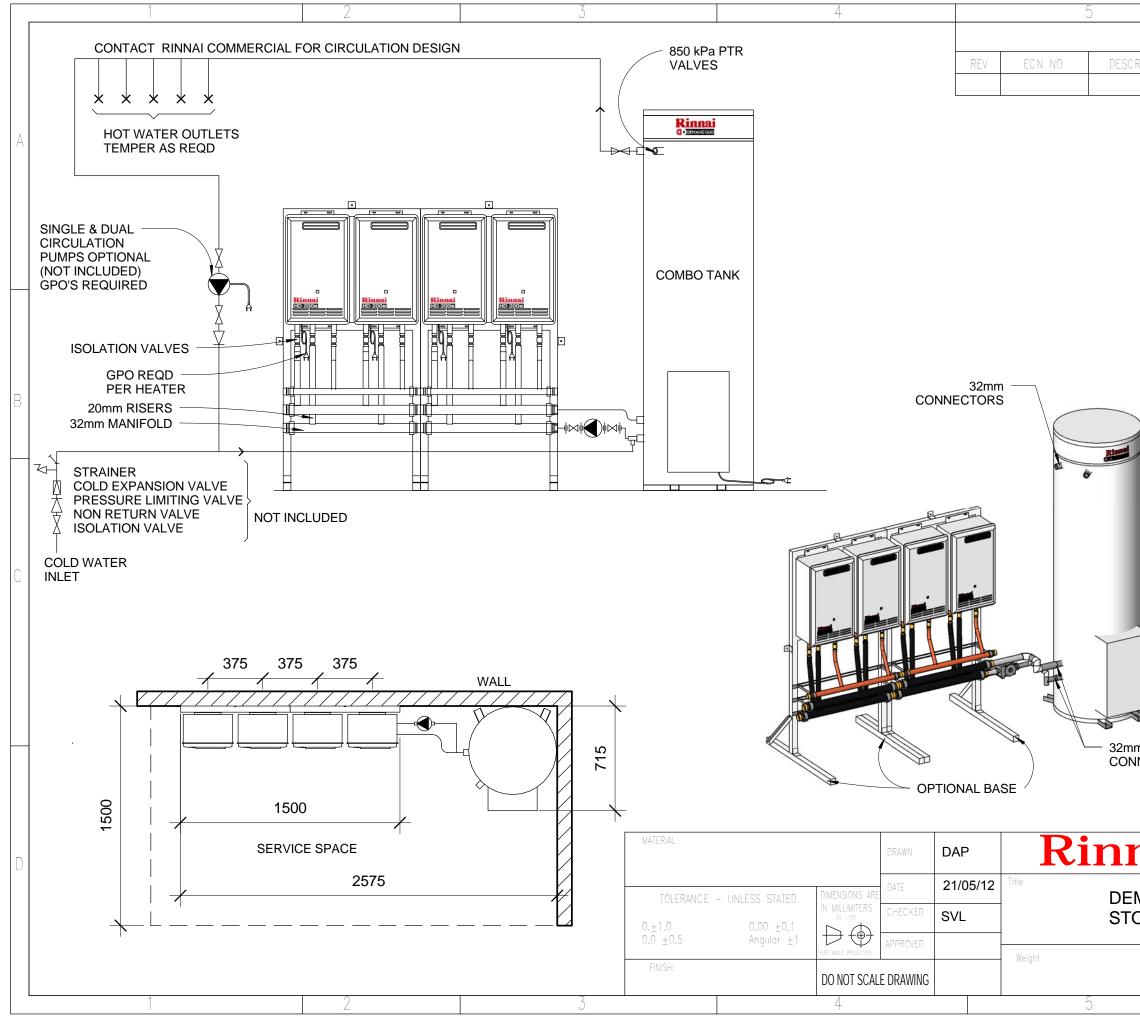

|                                     |                                                                                                                                                   | 6                            |     |          | _ |
|-------------------------------------|---------------------------------------------------------------------------------------------------------------------------------------------------|------------------------------|-----|----------|---|
|                                     | DRAWING CHANGES                                                                                                                                   |                              |     |          |   |
| RIPTION                             |                                                                                                                                                   | ΒY                           | CKD | DATE     |   |
|                                     |                                                                                                                                                   |                              |     |          |   |
|                                     | <u>TANK</u>                                                                                                                                       |                              |     |          |   |
|                                     | DRY WEIGHT:                                                                                                                                       | 250L - 60kg<br>315L - 72kg   |     |          |   |
|                                     | WET WEIGHT:                                                                                                                                       | 250L - 310kg<br>315L - 385kg |     |          |   |
|                                     | SYSTEM WEIGHT:                                                                                                                                    | : 155kg                      |     |          |   |
|                                     | <u>HD200 HEATERS:</u><br>GAS LOAD EACH 200MJ<br>- NG 1.13 - 2.75 kPa<br>- LPG 2.75 kPa<br>FAN ASSISTED , BALANCED FLUE<br>WEIGHT 20kg EACH APPROX |                              |     |          |   |
|                                     | <u>THERMOSTAT:</u><br>FACTORY SET AT 65°                                                                                                          |                              |     |          | В |
|                                     | <u>PRIMARY PUMP:</u><br>DD4: GRUNDFOS UP25-80B<br>WITH WEATHER PROOF COVER                                                                        |                              |     |          |   |
|                                     | <u>GENERAL NOTE:</u><br>TANK REQUIRES EXTERNAL<br>GPO. PRIMARY PUMP CONNECTS<br>INTO TANK GPO.                                                    |                              |     |          | С |
|                                     |                                                                                                                                                   |                              |     |          |   |
| n<br>NECTORS                        |                                                                                                                                                   |                              |     |          |   |
|                                     |                                                                                                                                                   |                              |     |          |   |
| <b>1ai</b> Australia Pty Ltd        |                                                                                                                                                   |                              |     |          | D |
| MAND DUO-DD42OOE<br>DRAGE HOT WATER |                                                                                                                                                   |                              |     |          |   |
|                                     | Drawing Number(PART NO)                                                                                                                           | 008                          |     | Revision |   |
|                                     | l                                                                                                                                                 | 6                            | I   |          | 1 |