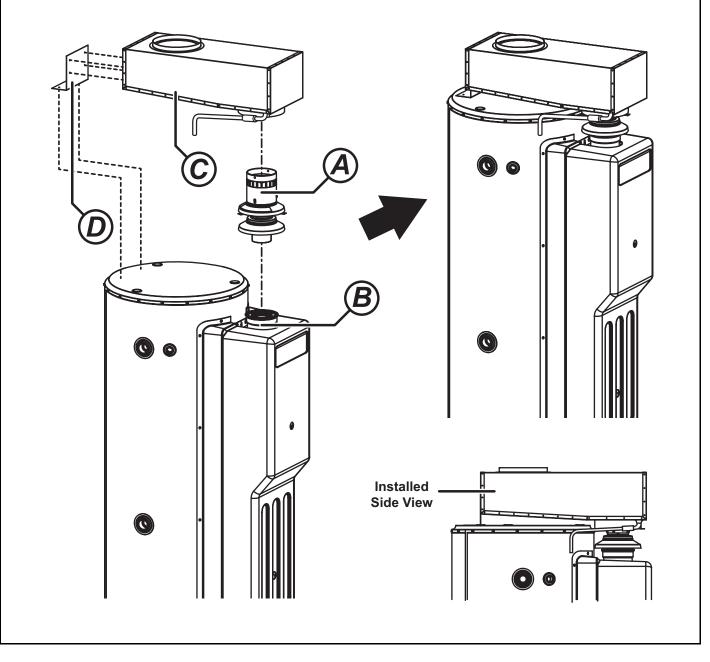

#### FLUE ADAPTER ASSEMBLY

- Step 1. Fit Flue Insert Terminal (DDINSTERM) A. into the flue terminal spigot of the water heater B.
- Step 2. Fit adaptor box *C*. and bracket *D*. and screw into place as shown with screws provided.