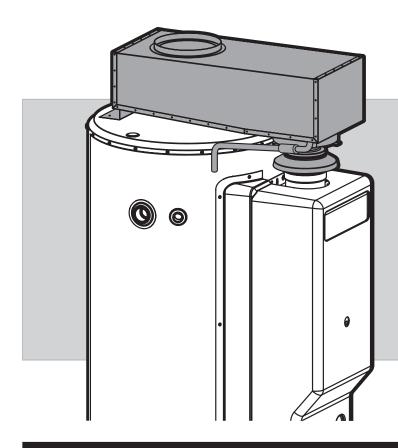

#### FLUE ADAPTER ASSEMBLY

- Step 1. Fit Flue Insert Terminal (DDINSTERM) A. into the flue terminal spigot of the water heater B.
- Step 2. Fit adaptor box *C*. and bracket *D*. and screw into place as shown with screws provided.