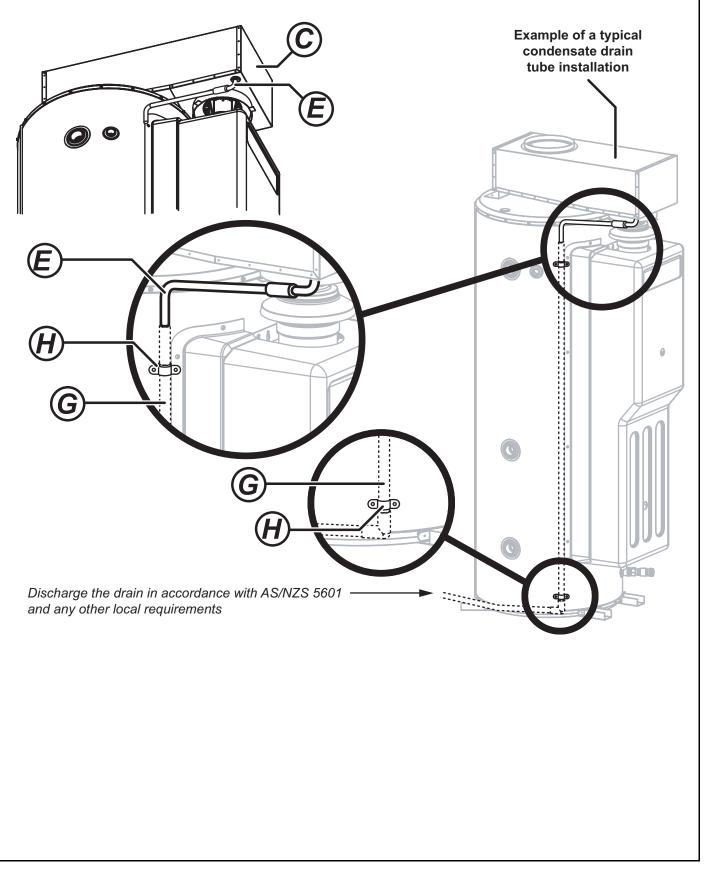

#### CONDENSATE DRAIN ASSEMBLY

- Step 1. Rinnai supplies a condensate tube *E*. that is pre-installed under the lower left front of the adaptor box *C*.
- Step 2. Installer is to provide, install and fix condensate drain components **G**. and **H**. to the condensate tube **E**. in accordance with AS/NZS 5601.